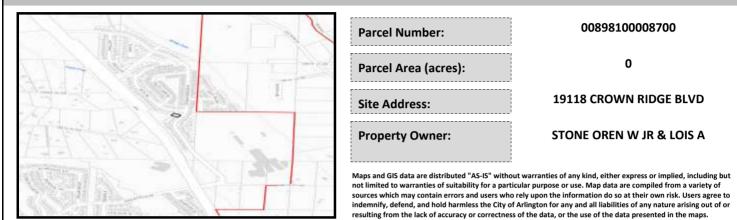

# City of Arlington Preliminary Site Assessment

## SITE INFORMATION



#### Figure 1. Location Map.

### SITE CHARACTERISTICS

| Percent Saturated/Wetland Soils Onsite |           |               |                                                                | Low:                  | 100.0% |
|----------------------------------------|-----------|---------------|----------------------------------------------------------------|-----------------------|--------|
|                                        |           |               | USGS Aquifer                                                   | Medium:               |        |
|                                        | 0 to 8%   | 99.7%<br>0.3% | Sensitivity                                                    | High:                 |        |
| Slopes Onsite                          | 8 to 12%  |