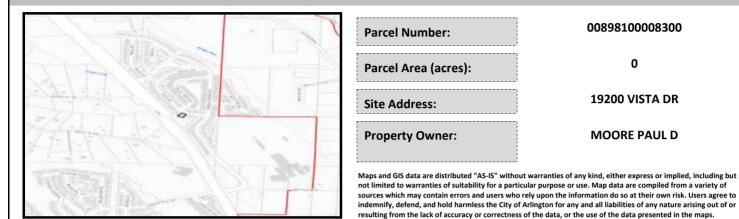

# City of Arlington Preliminary Site Assessment

## SITE INFORMATION



#### Figure 1. Location Map.

### SITE CHARACTERISTICS

| Percent Saturated | d/Wetland Soils Onsite |              |                                                                | Low:    | 100.0% |
|-------------------|------------------------|--------------|----------------------------------------------------------------|---------|--------|
|                   | -                      |              | USGS Aquifer<br>Sensitivity                                    | Medium: |        |
|                   | 0 to 8%                | 80.8%        |                                                                | High:   |        |
| Slopes Onsite     | 8 to 12%               | 14.3%        | Drinking Water Well Onsite?<br>Soil Contamination Area Onsite? |         | No     |
|