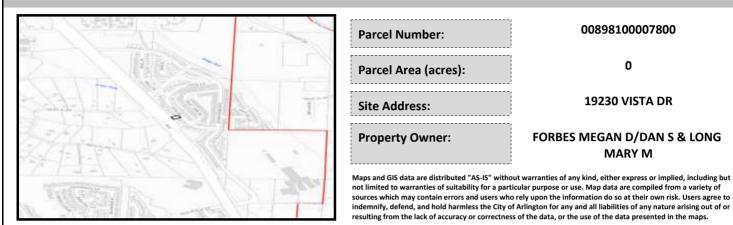

## City of Arlington Preliminary Site Assessment

## SITE INFORMATION



Figure 1. Location Map.

## SITE CHARACTERISTICS

| Percent Saturated/Wetland Soils Onsite |           |       |                                                                | Low:    | 100.0% |
|----------------------------------------|-----------|-------|----------------------------------------------------------------|---------|--------|
|                                        |           |       | USGS Aquifer<br>Sensitivity                                    | Medium: |        |
|                                        | 0 to 8%   | 68.4% |                                                                | High:   |        |
| Slopes Onsite                          | 8 to 12%  | 13.2% | Drinking Water Well Onsite?<br>Soil Contamination Area Onsite? |         | No     |
|