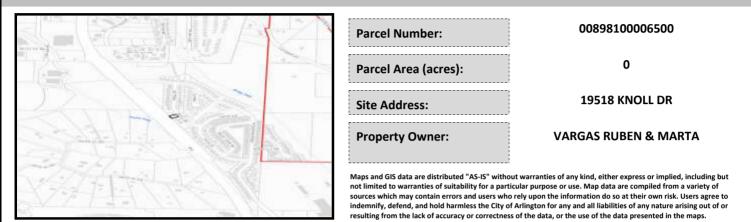

# City of Arlington Preliminary Site Assessment

## SITE INFORMATION



#### Figure 1. Location Map.

### SITE CHARACTERISTICS

| Percent Saturated | d/Wetland Soils Onsite |       |                                                                | Low:    | 100.0% |
|-------------------|------------------------|-------|----------------------------------------------------------------|---------|--------|
|                   |                        |       | USGS Aquifer                                                   | Medium: |        |
|                   | 0 to 8%                | 53.8% | Sensitivity                                                    | High:   |        |
| Slopes Onsite     | 8 to 12%               | 15.0% | Drinking Water Well Onsite?<br>Soil Contamination Area Onsite? |         | No     |
|                   | 12 to 15%              |