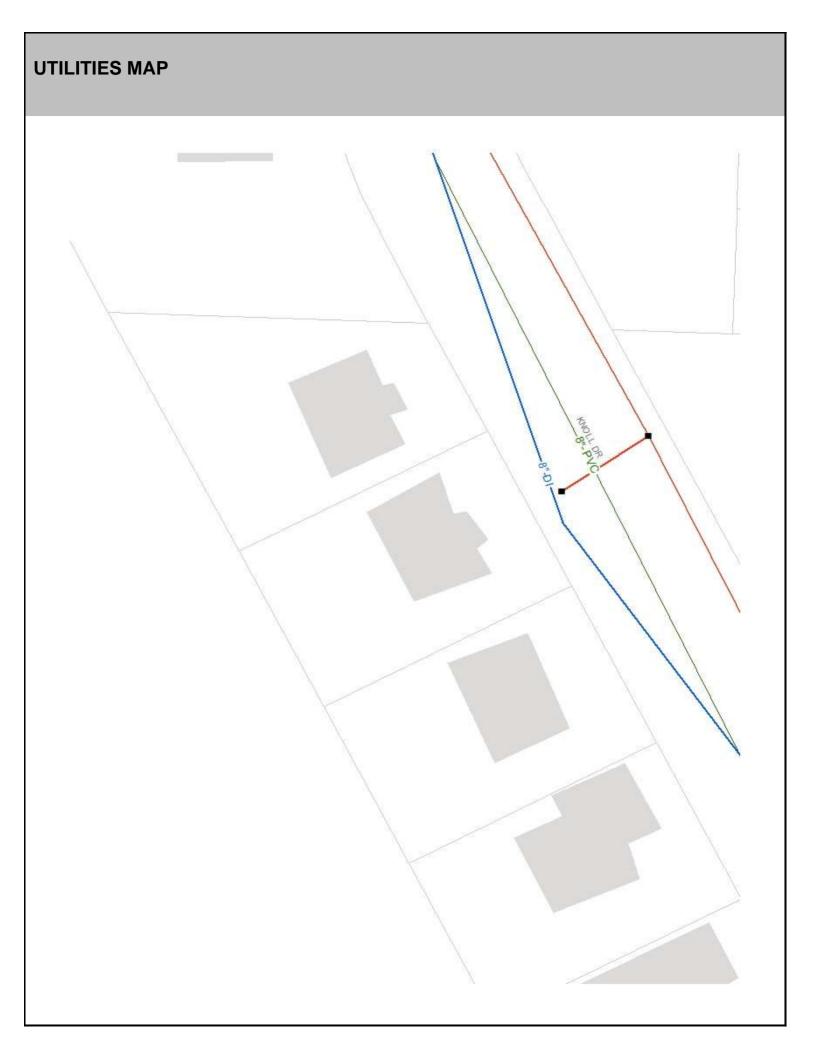

### SITE CHARACTERISTICS

| Percent Saturated | d/Wetland Soils Onsite |       |                                                                | Low:    | 100.0% |
|-------------------|------------------------|-------|----------------------------------------------------------------|---------|--------|
|                   |                        |       | USGS Aquifer                                                   | Medium: |        |
|                   | 0 to 8%                | 53.8% | Sensitivity                                                    | High:   |        |
| Slopes Onsite     | 8 to 12%               | 15.0% | Drinking Water Well Onsite?<br>Soil Contamination Area Onsite? |         | No     |
|                   | 12 to 15%              | 2.8%  |                                                                |         |        |
|                   | 15 to 20%              | 3.2%  |                                                                |         | No     |
|                   | 20 to 33%              | 6.4%  | UST Onsite?                                                    |         | No     |
|                   | > 33%                  | 18.8% | Septic System Onsite?                                          |         | No     |