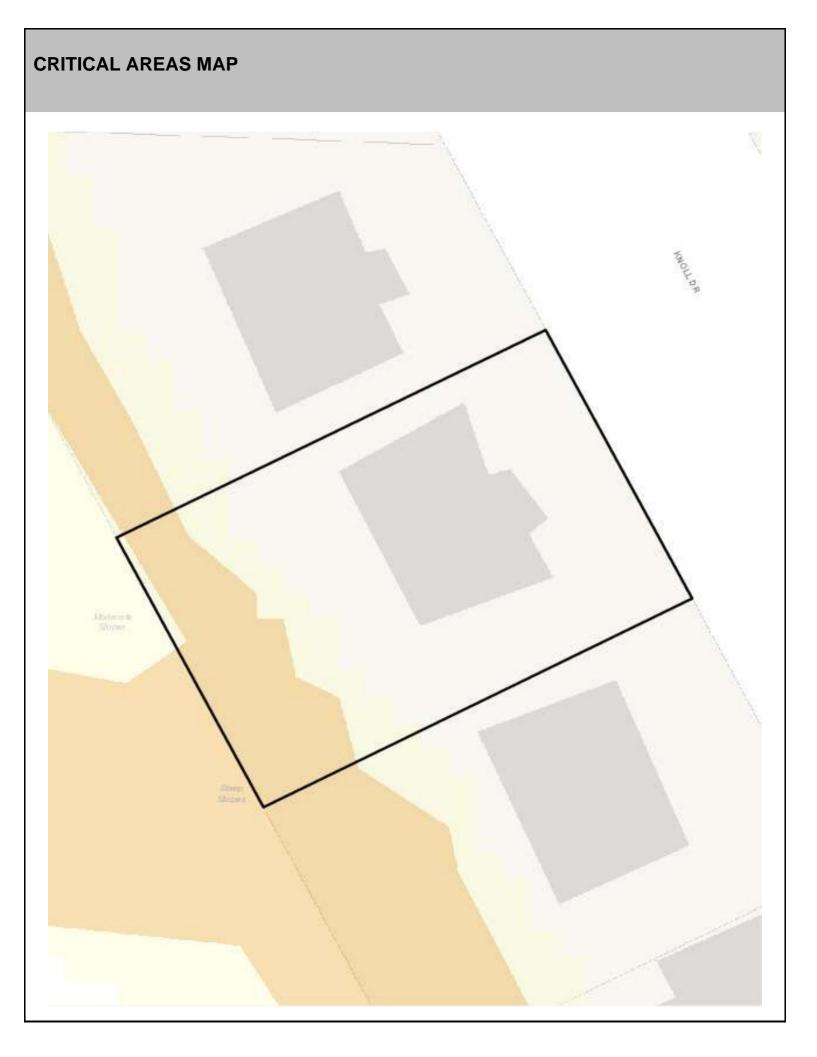

### SITE CHARACTERISTICS

| Percent Saturated | d/Wetland Soils Onsite |       |                                                                | Low:    | 100.0% |
|-------------------|------------------------|-------|----------------------------------------------------------------|---------|--------|
|                   |                        |       | USGS Aquifer                                                   | Medium: |        |
|                   | 0 to 8%                | 53.8% | Sensitivity                                                    | High:   |        |
| Slopes Onsite     | 8 to 12%               | 15.0% | Drinking Water Well Onsite?<br>Soil Contamination Area Onsite? |         | No     |
|                   | 12 to 15%              | 2.8%  |                                                                |         |        |
|                   | 15 to 20%              | 3.2%  |                                                                |         | No     |
|                   | 20 to 33%              | 6.4%  | UST Onsite?                                                    |         | No     |
|                   | > 33%                  | 18.8% | Septic System Onsite?                                          |         | No     |