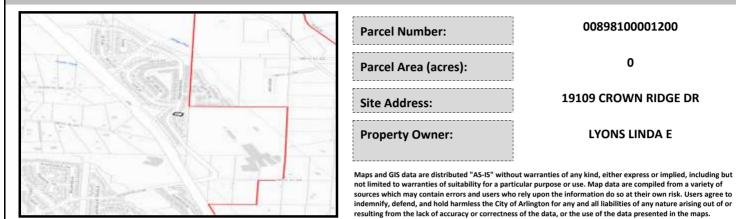

# City of Arlington Preliminary Site Assessment

## SITE INFORMATION



#### Figure 1. Location Map.

### SITE CHARACTERISTICS

| Percent Saturated/Wetland Soils Onsite |           |                        |                                                                | Low:    | 100.0% |
|----------------------------------------|-----------|------------------------|----------------------------------------------------------------|---------|--------|
|                                        |           |                        | USGS Aquifer                                                   | Medium: |        |
|                                        | 0 to 8%   | 48.3%                  | Sensitivity                                                    | High:   |        |
| Slopes Onsite                          | 8 to 12%  | 24.7%<br>21.1%<br>6.0% | Drinki