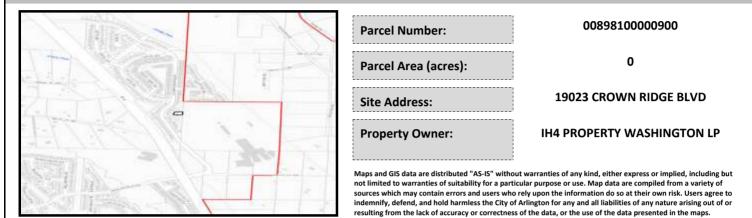

# City of Arlington Preliminary Site Assessment

## SITE INFORMATION



#### Figure 1. Location Map.

### SITE CHARACTERISTICS

| Percent Saturated/Wetland Soils Onsite |           |       |                                 | Low:    | 100.0% |
|----------------------------------------|-----------|-------|---------------------------------|---------|--------|
|                                        |           |       | USGS Aquifer                    | Medium: |        |
|                                        | 0 to 8%   | 62.9% | Sensitivity                     | High:   |        |
| Slopes Onsite                          | 8 to 12%  | 19.2% | Drinking Water Wel              | Onsite? | No     |
|                                        | 12 to 15% | 5.2%  |                                 |         |        |
|                                        | 15