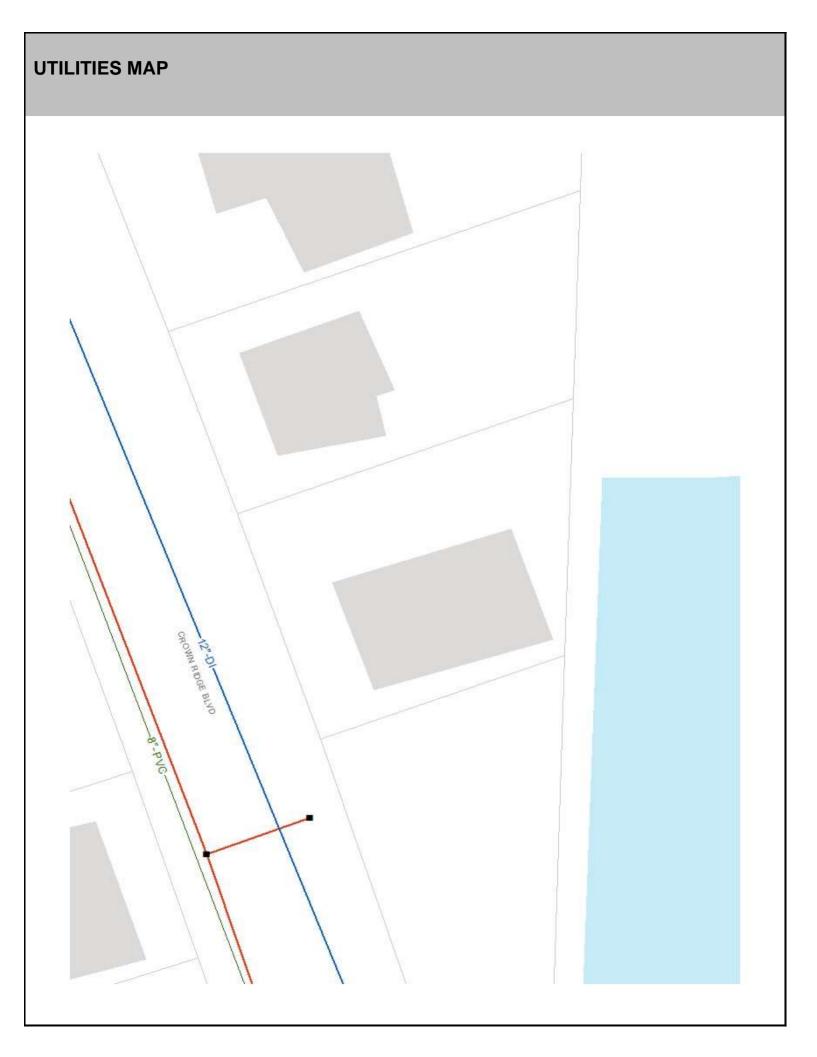

ble Pavement   | 12%                     | Underground Detention<br>and Treatment | On a site by site basis |
|-----------------------------------------|-----|----------------------|-------------------------|----------------------------------------|-------------------------|
| Infiltrating<br>Bioretention Planter    | 27% | Ponds and Wetlands   | On a site by site basis | Aboveground Sand<br>Filtration         | On a site by site basis |
| Non-Infiltrating<br>Bioretention        | 27% | Basic Filter Strips  | On a site by site basis | Infiltration BMPs                      | On a site by site basis |
|                                         |     | Biofiltration Swales | On a site by site basis | Dispersion BMPs                        | On a site by site basis |

## CRITICAL AREAS MAP