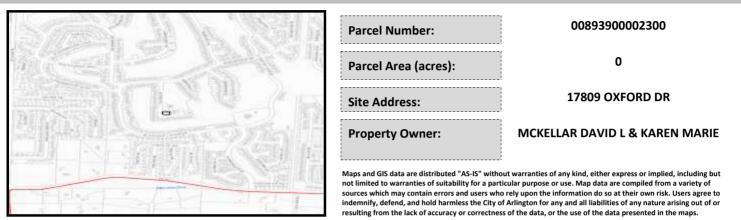

# City of Arlington Preliminary Site Assessment

# SITE INFORMATION



#### Figure 1. Location Map.

### SITE CHARACTERISTICS

| Percent Saturated/Wetland Soils Onsite |           |        |                                 | Low:    | 100.0% |
|----------------------------------------|-----------|--------|---------------------------------|---------|--------|
|                                        |           |        | USGS Aquifer                    | Medium: | i      |
| Slopes Onsite                          | 0 to 8%   | 100.0% | Sensitivity                     | High:   |        |
|                                        | 8 to 12%  |        | Drinking Water Well Onsite?     |         | No     |
|                                        | 12 to 15% |        |                                 |         |        |
|