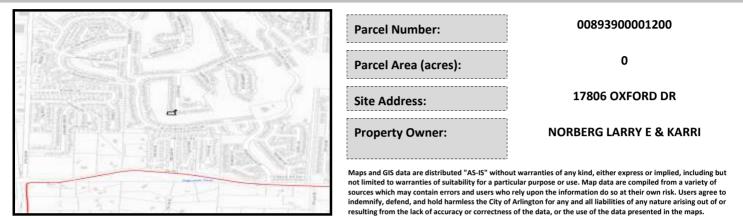

# City of Arlington Preliminary Site Assessment

## SITE INFORMATION



#### Figure 1. Location Map.

### SITE CHARACTERISTICS

| Percent Saturated/Wetland Soils Onsite |           |       |                                 | Low:      | 100.0% |
|----------------------------------------|-----------|-------|---------------------------------|-----------|--------|
|                                        |           |       | USGS Aquifer                    | Medium:   |        |
|                                        | 0 to 8%   | 87.8% | Sensitivity                     | High:     |        |
| Slopes Onsite                          | 8 to 12%  | 10.8% | Drinking Water Wel              | l Onsite? | No     |
|                                        | 12 to 15% | 1.4%  |                                 |           |        |
|