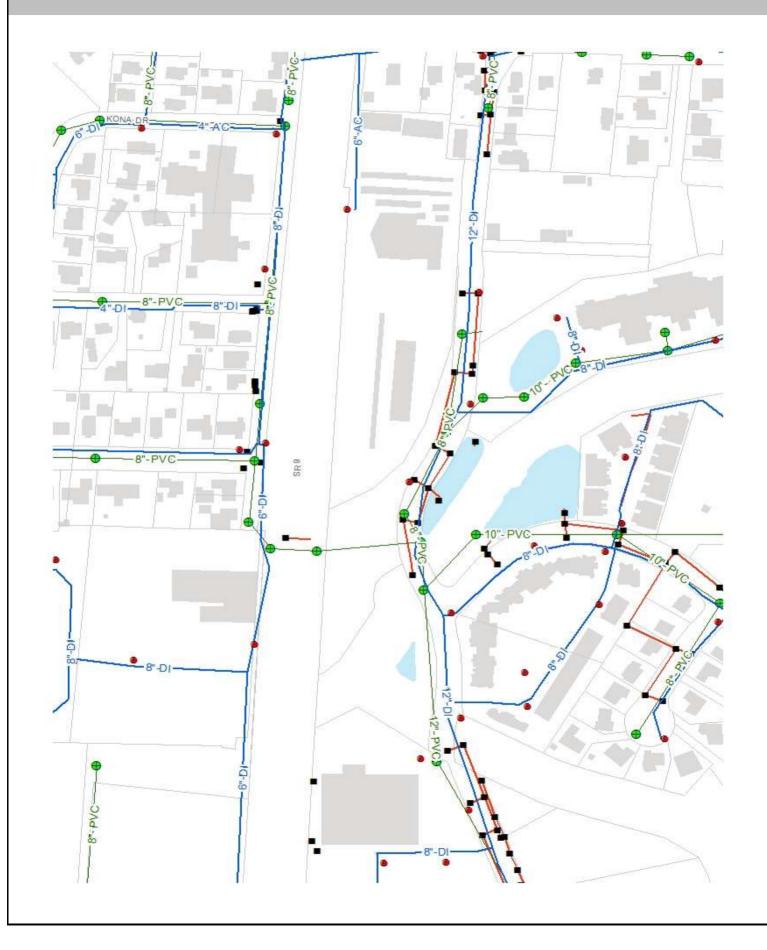

y site basis |
|-----------------------------------------|-----|----------------------|-------------------------------------------|----------------------------------------|-------------------------|
| Infiltrating<br>Bioretention Planter    | 87% | Ponds and Wetlands   | 66%                                       | Aboveground Sand<br>Filtration         | 66%                     |
| Non-Infiltrating<br>Bioretention        | 51% | Basic Filter Strips  | On a site by Infiltration BMPs site basis |                                        | 66%                     |
|                                         |     | Biofiltration Swales | On a site by<br>site basis                | Dispersion BMPs                        | 66%                     |

## CRITICAL AREAS MAP



### **UTILITIES MAP**