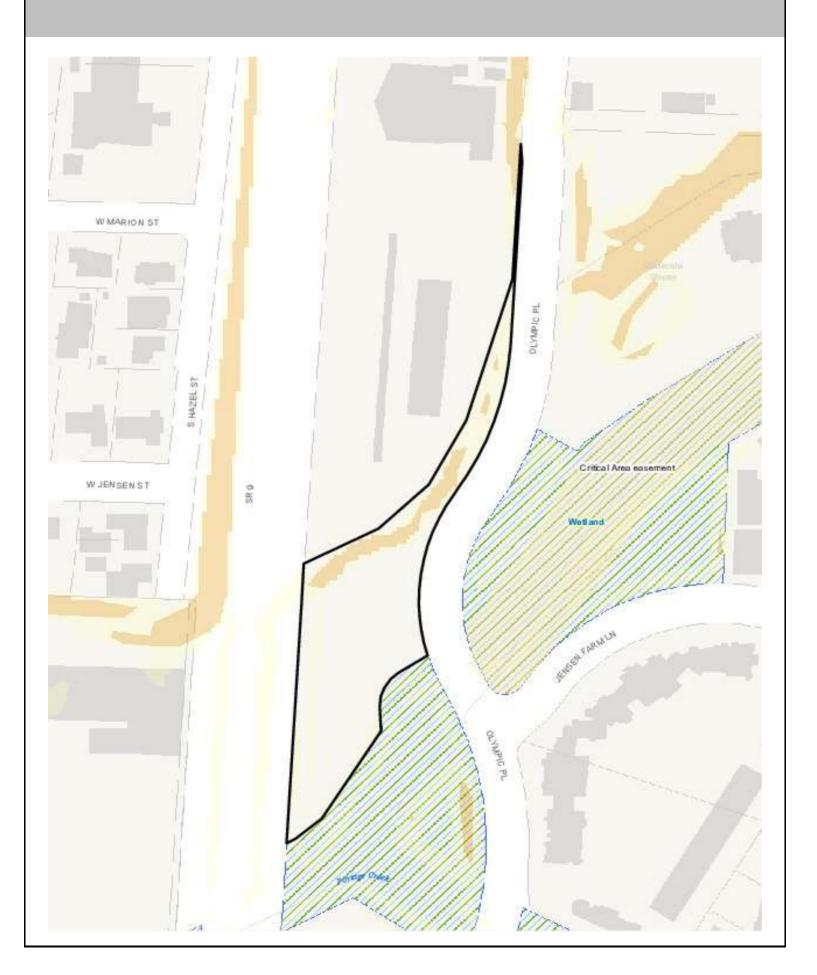

d Treatment | On a site by site basis |
|-----------------------------------------|-----|----------------------|-------------------------------------------|----------------------------------------|-------------------------|
| Infiltrating<br>Bioretention Planter    | 87% | Ponds and Wetlands   | 66%                                       | Aboveground Sand<br>Filtration         | 66%                     |
| Non-Infiltrating<br>Bioretention        | 51% | Basic Filter Strips  | On a site by Infiltration BMPs site basis |                                        | 66%                     |
|                                         |     | Biofiltration Swales | On a site by<br>site basis                | Dispersion BMPs                        | 66%                     |

## CRITICAL AREAS MAP



### **UTILITIES MAP**