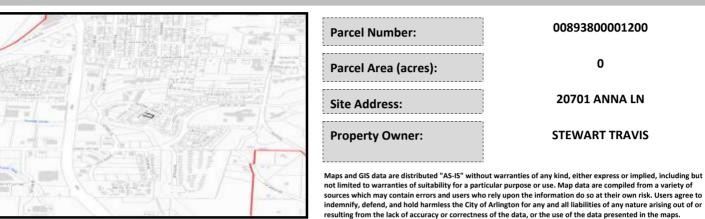

# City of Arlington Preliminary Site Assessment

## SITE INFORMATION



#### Figure 1. Location Map.

### SITE CHARACTERISTICS

| Percent Saturated/Wetland Soils Onsite |           |        |                                 | Low:    |        |
|----------------------------------------|-----------|--------|---------------------------------|---------|--------|
|                                        |           |        | USGS Aquifer                    | Medium: | 100.0% |
| Slopes Onsite                          | 0 to 8%   | 100.0% | Sensitivity                     | High:   |        |
|                                        | 8 to 12%  |        | Drinking Water Well Onsite?     |         | No     |
|                                        | 12 to 15% |        |                                 |         |        |
|