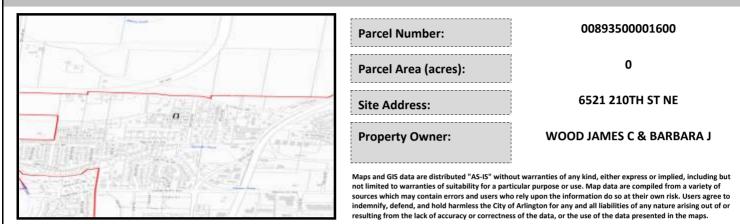

# City of Arlington Preliminary Site Assessment

## SITE INFORMATION



#### Figure 1. Location Map.

### SITE CHARACTERISTICS

| Percent Saturated/Wetland Soils Onsite |           |        |                                 | Low:    |        |
|----------------------------------------|-----------|--------|---------------------------------|---------|--------|
|                                        |           |        | USGS Aquifer                    | Medium: | 100.0% |
| Slopes Onsite                          | 0 to 8%   | 100.0% | Sensitivity                     | High:   |        |
|                                        | 8 to 12%  |        | Drinking Water Well Onsite?     |         | No     |
|                                        | 12 to 15% |        |                                 |         |        |
|