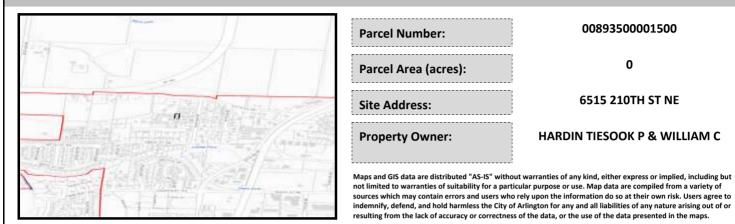

# City of Arlington Preliminary Site Assessment

## SITE INFORMATION



#### Figure 1. Location Map.

### SITE CHARACTERISTICS

| Percent Saturated/Wetland Soils Onsite |           |       |                      | Low:    |        |
|----------------------------------------|-----------|-------|----------------------|---------|--------|
|                                        |           |       | USGS Aquifer         | Medium: | 100.0% |
| Slopes Onsite                          | 0 to 8%   | 97.1% | Sensitivity          | High:   |        |
|                                        | 8 to 12%  | 2.9%  | Drinking Water Well  | Onsite? | No     |
|                                        | 12 to 15% |       |                      |         |        |
|                                        | 15 to 20% |       | Soil Contamination A | No      |        |
|