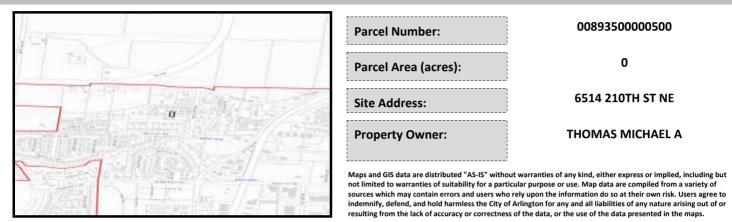

# City of Arlington Preliminary Site Assessment

## SITE INFORMATION



#### Figure 1. Location Map.

### SITE CHARACTERISTICS

| Percent Saturated/Wetland Soils Onsite |           |        |                             | Low:<br>Medium: | 100.0% |
|----------------------------------------|-----------|--------|-----------------------------|-----------------|--------|
|                                        |           |        | USGS Aquifer                |                 |        |
| Slopes Onsite                          | 0 to 8%   | 100.0% | Sensitivity                 | High:           |        |
|                                        | 8 to 12%  |        | Drinking Water Well Onsite? |                 | No     |
|                                        | 12 to 15% |        |                             |                 |        |
|