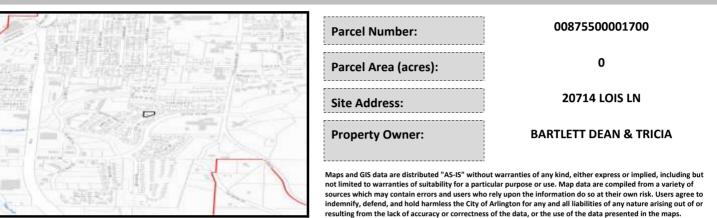

# City of Arlington Preliminary Site Assessment

## SITE INFORMATION



#### Figure 1. Location Map.

### SITE CHARACTERISTICS

| Percent Saturated/Wetland Soils Onsite |           |        |                                                                | Low:<br>Medium: | 100.0% |
|----------------------------------------|-----------|--------|----------------------------------------------------------------|-----------------|--------|
|                                        |           |        | USGS Aquifer                                                   |                 |        |
|                                        | 0 to 8%   | 100.0% | Sensitivity                                                    | High:           |        |
| Slopes Onsite                          | 8 to 12%  |        | Drinking Water Well Onsite?<br>Soil Contamination Area