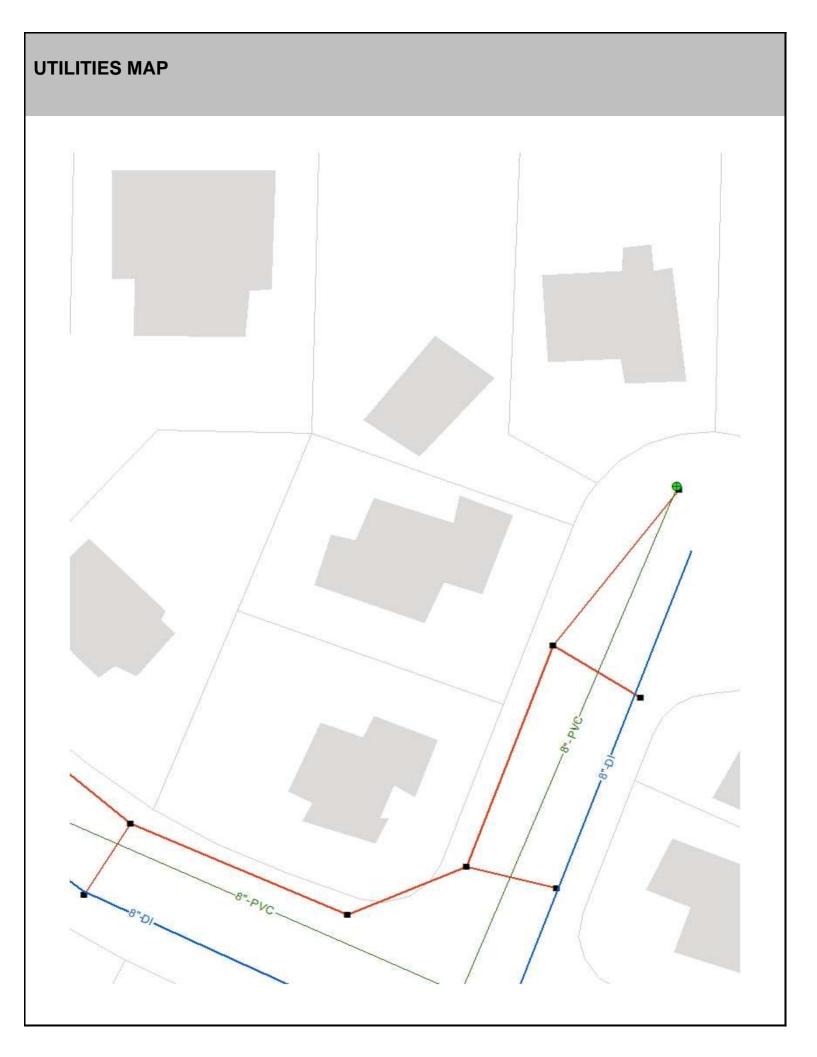

### SITE CHARACTERISTICS

| Percent Saturated/Wetland Soils Onsite |           |        |                                                                | Low:    |        |
|----------------------------------------|-----------|--------|----------------------------------------------------------------|---------|--------|
|                                        |           |        | USGS Aquifer                                                   | Medium: | 100.0% |
| Slopes Onsite                          | 0 to 8%   | 100.0% | Sensitivity                                                    | High:   |        |
|                                        | 8 to 12%  |        | Drinking Water Well Onsite?<br>Soil Contamination Area Onsite? |         | No     |
|                                        | 12 to 15% |        |                                                                |         |        |
|                                        | 15 to 20% |        |                                                                |         | No     |
|                                        | 20 to 33% |        | UST Onsite?                                                    |         | No     |
|                                        | > 33%     |        | Septic System Onsite                                           | e?      | No     |