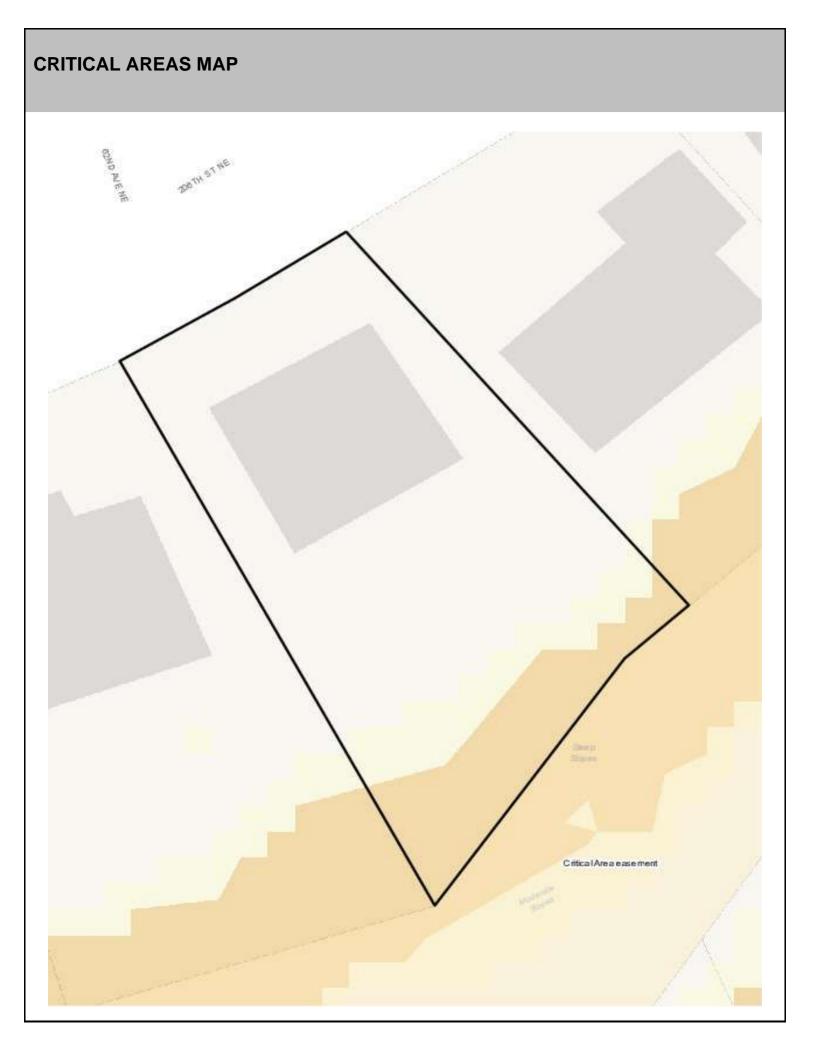

## SITE CHARACTERISTICS

| Percent Saturated/Wetland Soils Onsite |           |       |                                                                | Low:    |        |
|----------------------------------------|-----------|-------|----------------------------------------------------------------|---------|--------|
|                                        |           |       | USGS Aquifer                                                   | Medium: | 100.0% |
|                                        | 0 to 8%   | 66.3% | Sensitivity                                                    | High:   |        |
| Slopes Onsite                          | 8 to 12%  | 7.5%  | Drinking Water Well Onsite?<br>Soil Contamination Area Onsite? |         | No     |
|                                        | 12 to 15% | 2.6%  |                                                                |         |        |
|                                        | 15 to 20% | 2.0%  |                                                                |         | No     |
|                                        | 20 to 33% | 6.6%  | UST Onsite?                                                    |         | No     |
|                                        | > 33%     | 15.0% | Septic System Onsite?                                          |         | No     |