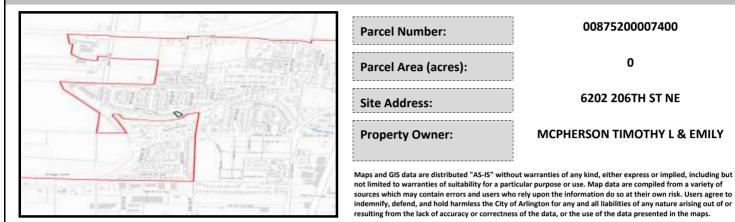

## City of Arlington Preliminary Site Assessment

## SITE INFORMATION



Figure 1. Location Map.

## SITE CHARACTERISTICS

| Percent Saturated/Wetland Soils Onsite |           |       |                                                                | Low:    |        |
|----------------------------------------|-----------|-------|----------------------------------------------------------------|---------|--------|
|                                        |           |       | USGS Aquifer                                                   | Medium: | 100.0% |
|                                        | 0 to 8%   | 66.3% | Sensitivity                                                    | High:   |        |
| Slopes Onsite                          | 8 to 12%  | 7.5%  | Drinking Water Well Onsite?<br>Soil Contamination Area Onsite? |         | No     |
|