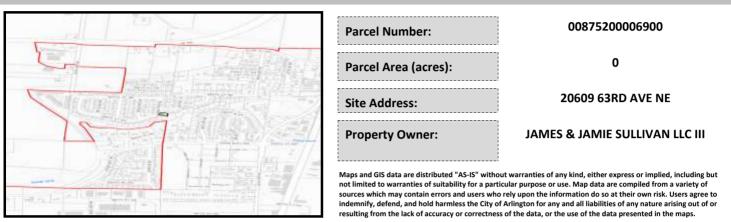

## City of Arlington Preliminary Site Assessment

## SITE INFORMATION



Figure 1. Location Map.

## SITE CHARACTERISTICS

| Percent Saturated | d/Wetland Soils Onsite |       |                                   | Low:                  |        |
|-------------------|------------------------|-------|-----------------------------------|-----------------------|--------|
|                   |                        |       | USGS Aquifer                      | Medium:               | 100.0% |
| Slopes Onsite     | 0 to 8%                | 93.1% | Sensitivity<br>Drinking Water Wel | High:                 |        |
|                   | 8 to 12%               | 6.9%  |                                   | l Onsite?             | No     |
|                   | 12 to 15%              |       |                                   |                       |        |
|