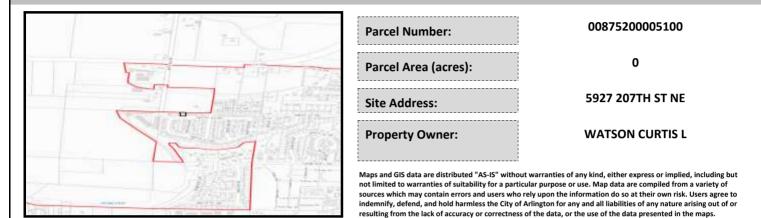

## City of Arlington Preliminary Site Assessment

## SITE INFORMATION



Figure 1. Location Map.

## SITE CHARACTERISTICS

| Percent Saturated/Wetland Soils Onsite |           |       |                       | Low:    |        |
|----------------------------------------|-----------|-------|-----------------------|---------|--------|
|                                        |           |       | USGS Aquifer          | Medium: | 100.0% |
|                                        | 0 to 8%   | 83.1% | Sensitivity           | High:   |        |
|                                        | 8 to 12%  | 16.9% | Drinking Water Wel    | Onsite? | No     |
|                                        | 12 to 15% |       |                       |         |        |
| Slopes Onsite                          | 15 to 20% |       | Soil Contamination    | No      |        |
|