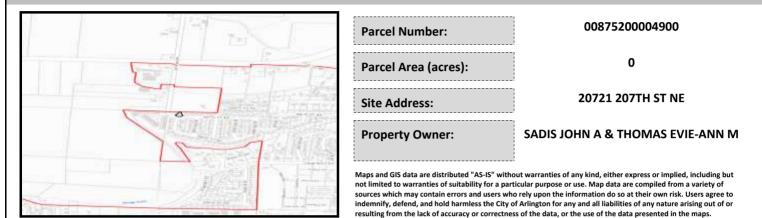

## City of Arlington Preliminary Site Assessment

## SITE INFORMATION



Figure 1. Location Map.

## SITE CHARACTERISTICS

| Percent Saturated/Wetland Soils Onsite |           |       |                                 | Low:    |        |
|----------------------------------------|-----------|-------|---------------------------------|---------|--------|
|                                        |           |       | USGS Aquifer                    | Medium: | 100.0% |
|                                        | 0 to 8%   | 90.9% | Sensitivity                     | High:   |        |
| Slopes Onsite                          | 8 to 12%  | 8.0%  | Drinking Water Wel              | Onsite? | No     |
|                                        | 12 to 15% | 1.1%  |                                 |         |        |
|                                        | 15 to 20%