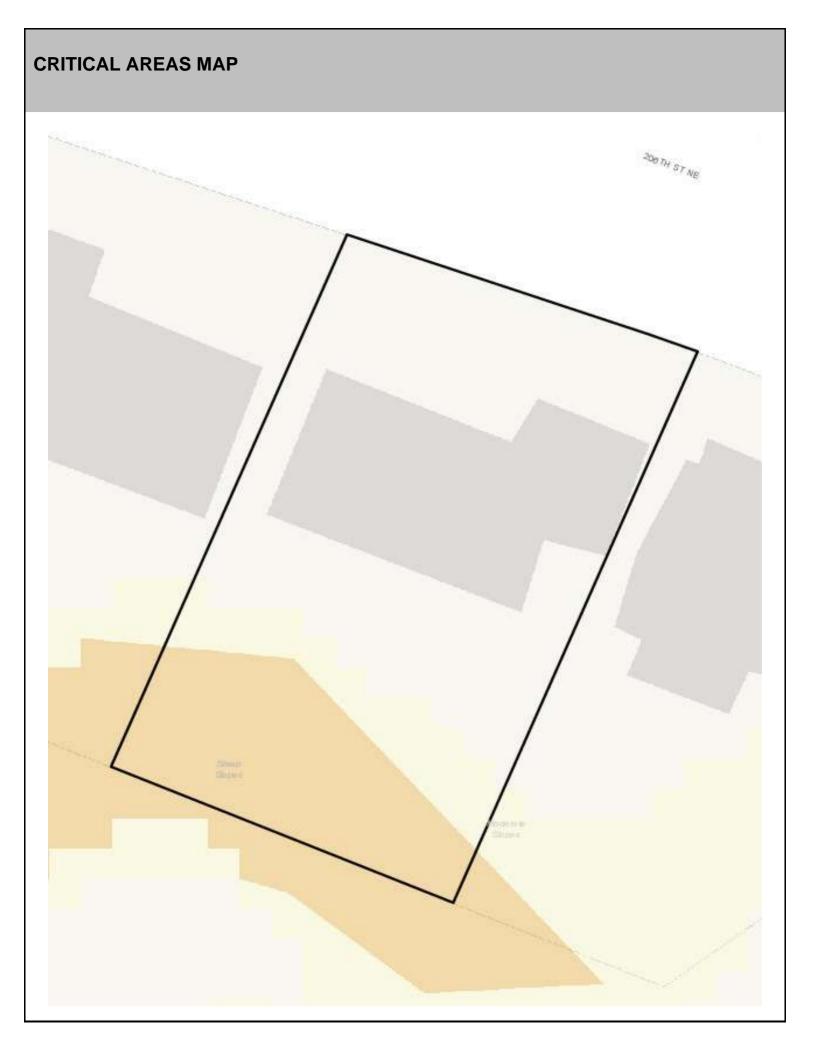

## SITE CHARACTERISTICS

| Percent Saturated/Wetland Soils Onsite |           |       |                                                                | Low:    |        |
|----------------------------------------|-----------|-------|----------------------------------------------------------------|---------|--------|
|                                        |           |       | USGS Aquifer                                                   | Medium: |        |
|                                        | 0 to 8%   | 60.7% | Sensitivity                                                    | High:   | 100.0% |
| Slopes Onsite                          | 8 to 12%  | 6.3%  | Drinking Water Well Onsite?<br>Soil Contamination Area Onsite? |         | No     |
|                                        | 12 to 15% | 2.9%  |                                                                |         |        |
|                                        | 15 to 20% | 2.1%  |                                                                |         | No     |
|                                        | 20 to 33% | 6.9%  | UST Onsite?                                                    |         | No     |
|                                        | > 33%     | 21.2% | Septic System Onsite?                                          |         | No     |