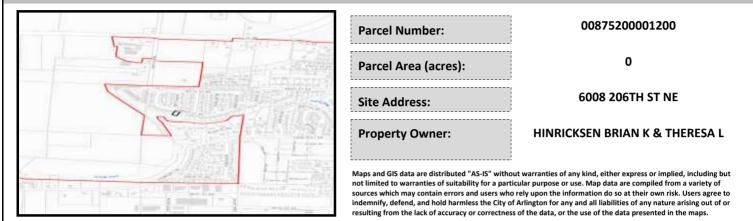

# City of Arlington Preliminary Site Assessment

## SITE INFORMATION



#### Figure 1. Location Map.

## SITE CHARACTERISTICS

| Percent Saturated/Wetland Soils Onsite |           |       |                                                                | Low:    |        |
|----------------------------------------|-----------|-------|----------------------------------------------------------------|---------|--------|
|                                        |           |       | USGS Aquifer                                                   | Medium: |        |
|                                        | 0 to 8%   | 60.7% | Sensitivity                                                    | High:   | 100.0% |
| Slopes Onsite                          | 8 to 12%  | 6.3%  | Drinking Water Well Onsite?<br>Soil Contamination Area Onsite? |         | No     |
|