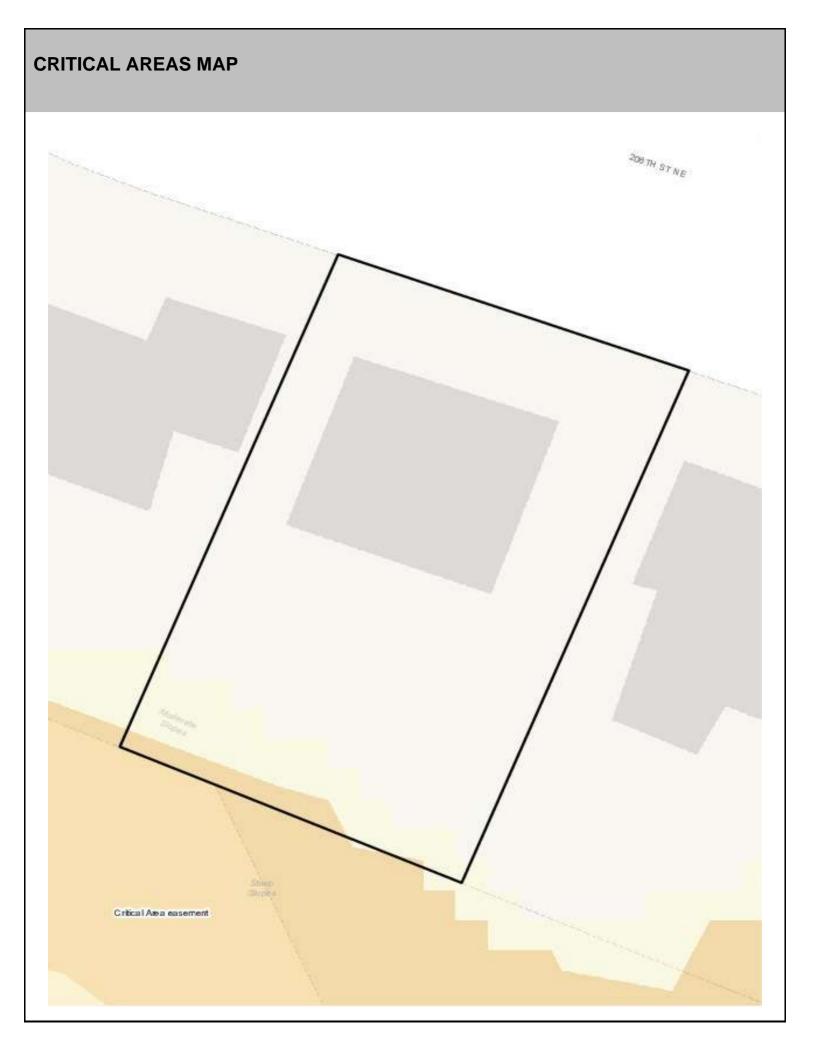

## SITE CHARACTERISTICS

| Percent Saturated/Wetland Soils Onsite |           |       |                                                                | Low:    |        |
|----------------------------------------|-----------|-------|----------------------------------------------------------------|---------|--------|
|                                        |           |       | USGS Aquifer                                                   | Medium: |        |
|                                        | 0 to 8%   | 83.2% | Sensitivity                                                    | High:   | 100.0% |
| Slopes Onsite                          | 8 to 12%  | 3.2%  | Drinking Water Well Onsite?<br>Soil Contamination Area Onsite? |         | No     |
|                                        | 12 to 15% | 1.9%  |                                                                |         |        |
|                                        | 15 to 20% | 2.7%  |                                                                |         | No     |
|                                        | 20 to 33% | 6.5%  | UST Onsite?                                                    |         | No     |
|                                        | > 33%     | 2.6%  | Septic System Onsite?                                          |         | No     |