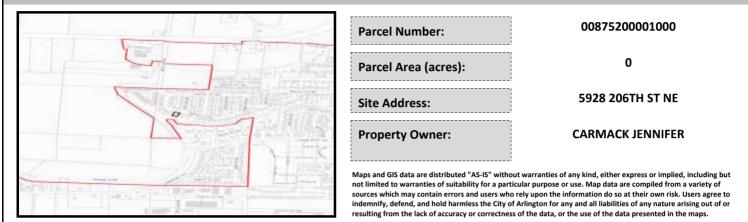

## City of Arlington Preliminary Site Assessment

## SITE INFORMATION



Figure 1. Location Map.

## SITE CHARACTERISTICS

| Percent Saturated/Wetland Soils Onsite |           |       |                                                                | Low:    |        |
|----------------------------------------|-----------|-------|----------------------------------------------------------------|---------|--------|
|                                        |           |       | USGS Aquifer                                                   | Medium: |        |
|                                        | 0 to 8%   | 83.2% | Sensitivity                                                    | High:   | 100.0% |
| Slopes Onsite                          | 8 to 12%  | 3.2%  | Drinking Water Well Onsite?<br>Soil Contamination Area Onsite? |         | No     |
|