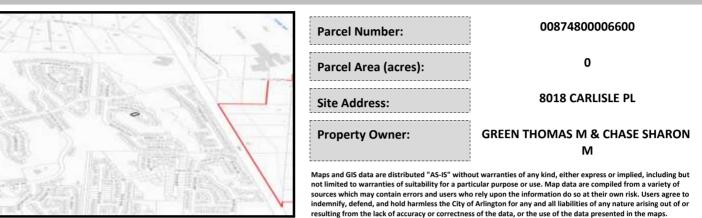

# City of Arlington Preliminary Site Assessment

## SITE INFORMATION



#### Figure 1. Location Map.

#### SITE CHARACTERISTICS

| Percent Saturated/Wetland Soils Onsite |           |       |                                   | Low:                  | 100.0% |
|----------------------------------------|-----------|-------|-----------------------------------|-----------------------|--------|
|                                        |           |       | USGS Aquifer                      | Medium:               |        |
| Slopes Onsite                          | 0 to 8%   | 92.3% | Sensitivity<br>Drinking Water Wel | High:                 |        |
|                                        | 8 to 12%  | 7.7%  |                                   | l Onsite?             | No     |
|                                        | 12 to 15% |       |