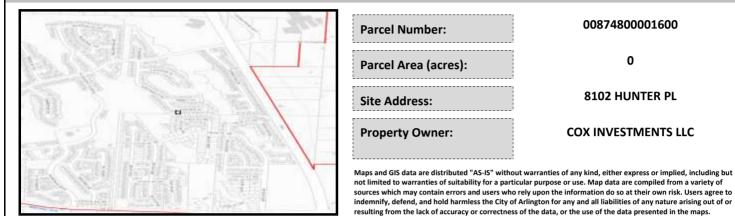

# City of Arlington Preliminary Site Assessment

## SITE INFORMATION



#### Figure 1. Location Map.

### SITE CHARACTERISTICS

| Percent Saturated | d/Wetland Soils Onsite |                       |                                                                | Low:    | 100.0% |
|-------------------|------------------------|-----------------------|----------------------------------------------------------------|---------|--------|
|                   |                        |                       | USGS Aquifer                                                   | Medium: |        |
|                   | 0 to 8%                | 75.7%                 | Sensitivity                                                    | High:   |        |
| Slopes Onsite     | 8 to 12%               | 17.7%<br>3.9%<br>2.8% | Drinking Water Well Onsite?<br>Soil Contamination A