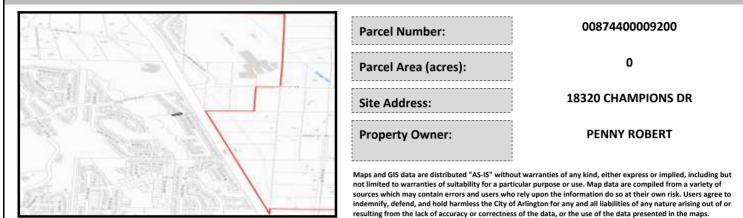

# City of Arlington Preliminary Site Assessment

## SITE INFORMATION



#### Figure 1. Location Map.

### SITE CHARACTERISTICS

| Percent Saturated | /Wetland Soils Onsite |                       |                                                                | Low:    | 100.0% |
|-------------------|-----------------------|-----------------------|----------------------------------------------------------------|---------|--------|
|                   |                       |                       | USGS Aquifer                                                   | Medium: |        |
| Slopes Onsite     | 0 to 8%               | 70.1%                 | Sensitivity                                                    | High:   |        |
|                   | 8 to 12%              | 3.9%                  | Drinking Water Well Onsite?<br>Soil Contamination Area O