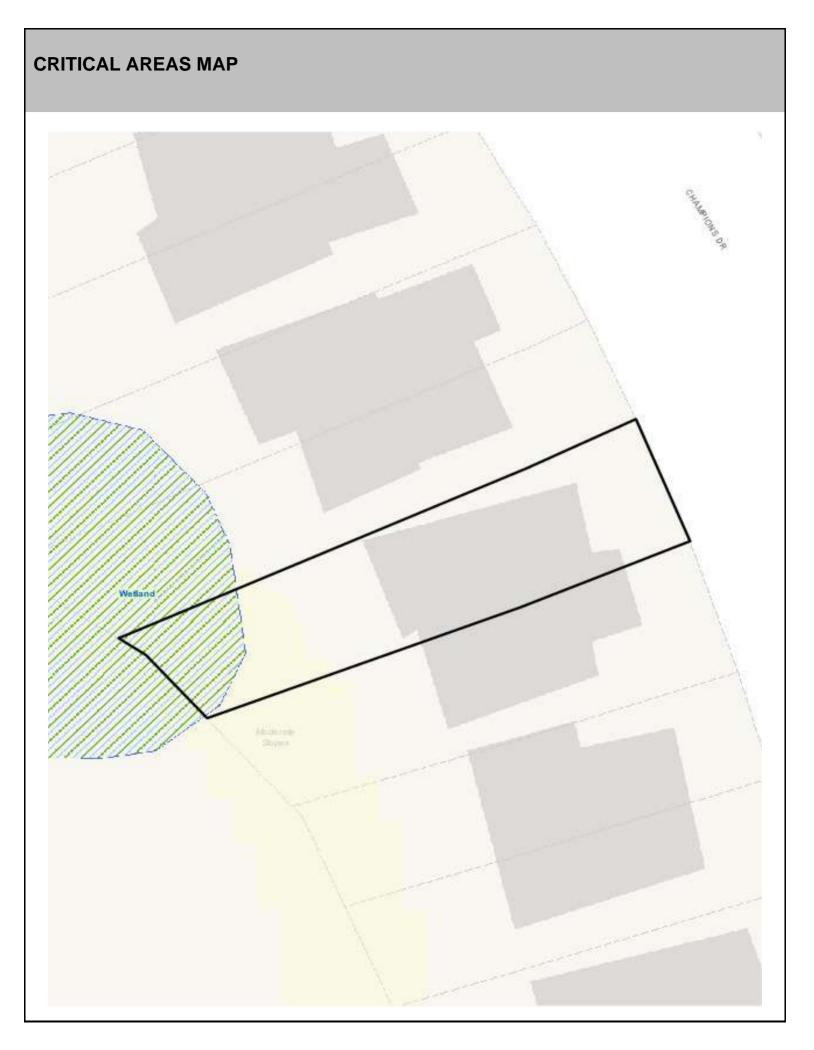

### SITE CHARACTERISTICS

| Percent Saturated | /Wetland Soils Onsite |                       |                                                                | Low:    | 100.0% |
|-------------------|-----------------------|-----------------------|----------------------------------------------------------------|---------|--------|
|                   |                       |                       | USGS Aquifer                                                   | Medium: |        |
| Slopes Onsite     | 0 to 8%               | 70.1%                 | Sensitivity                                                    | High:   |        |
|                   | 8 to 12%              | 3.9%                  | Drinking Water Well Onsite?<br>Soil Contamination Area Onsite? |         | No     |
|                   | 12 to 15%             | 1.8%<br>5.1%<br>19.0% |                                                                |         |        |
|                   | 15 to 20%             |                       |                                                                |         | No     |
|                   | 20 to 33%             |                       | UST Onsite?                                                    |         | No     |
|                   | > 33%                 |                       | Septic System Onsite?                                          |         | No     |