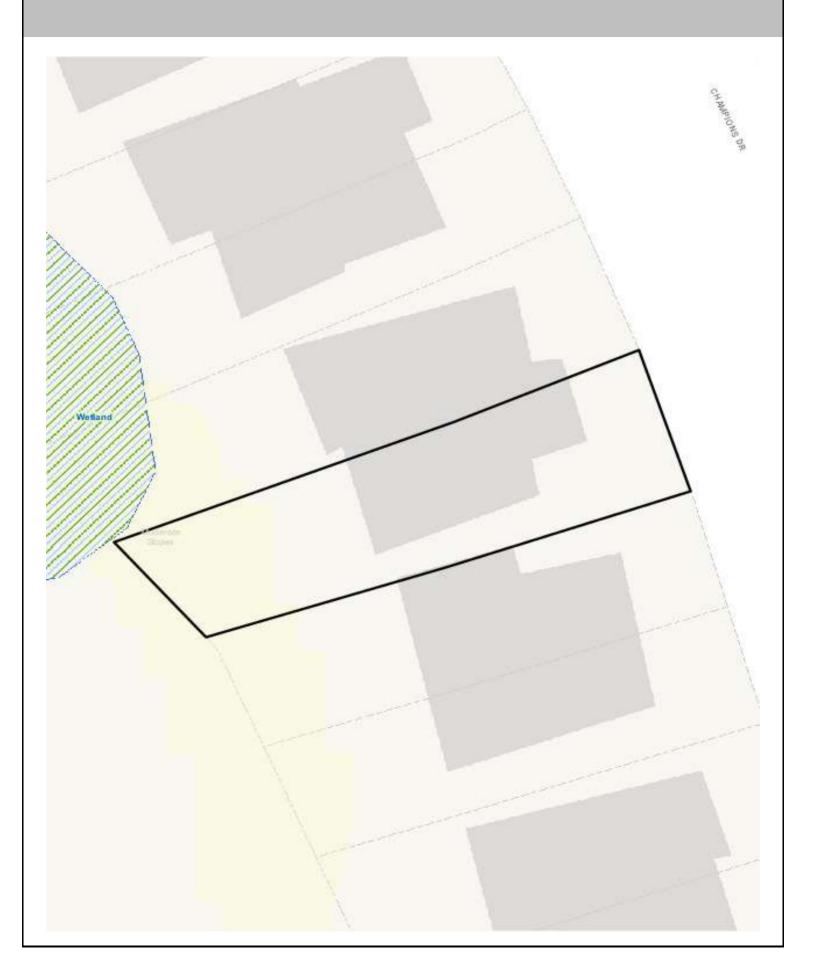

| Underground Detention<br>and Treatment | On a site by<br>site basis |
|-----------------------------------------|-----|----------------------|----------------------------|----------------------------------------|----------------------------|
| Infiltrating<br>Bioretention Planter    | 84% | Ponds and Wetlands   | 84%                        | Aboveground Sand<br>Filtration         | 84%                        |
| Non-Infiltrating<br>Bioretention        | 30% | Basic Filter Strips  | On a site by<br>site basis | Infiltration BMPs                      | 84%                        |
|                                         |     | Biofiltration Swales | On a site by<br>site basis | Dispersion BMPs                        | 84%                        |

## **CRITICAL AREAS MAP**