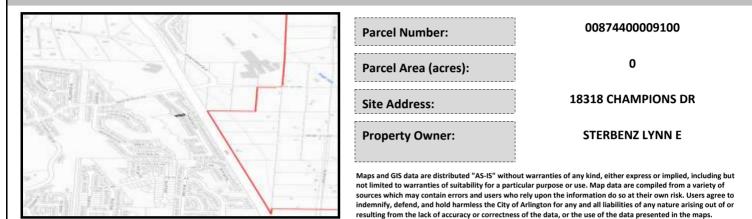

# City of Arlington Preliminary Site Assessment

### SITE INFORMATION



#### Figure 1. Location Map.

#### SITE CHARACTERISTICS

| Percent Saturated | d/Wetland Soils Onsite |                       |                                                                | Low:    | 100.0% |
|-------------------|------------------------|-----------------------|----------------------------------------------------------------|---------|--------|
|                   |                        |                       | USGS Aquifer                                                   | Medium: |        |
|                   | 0 to 8%                | 69.9%                 | Sensitivity                                                    | High:   |        |
| Slopes Onsite     | 8 to 12%               | 6.3%                  | Drinking Water Well Onsite?<br>Soil Contamination