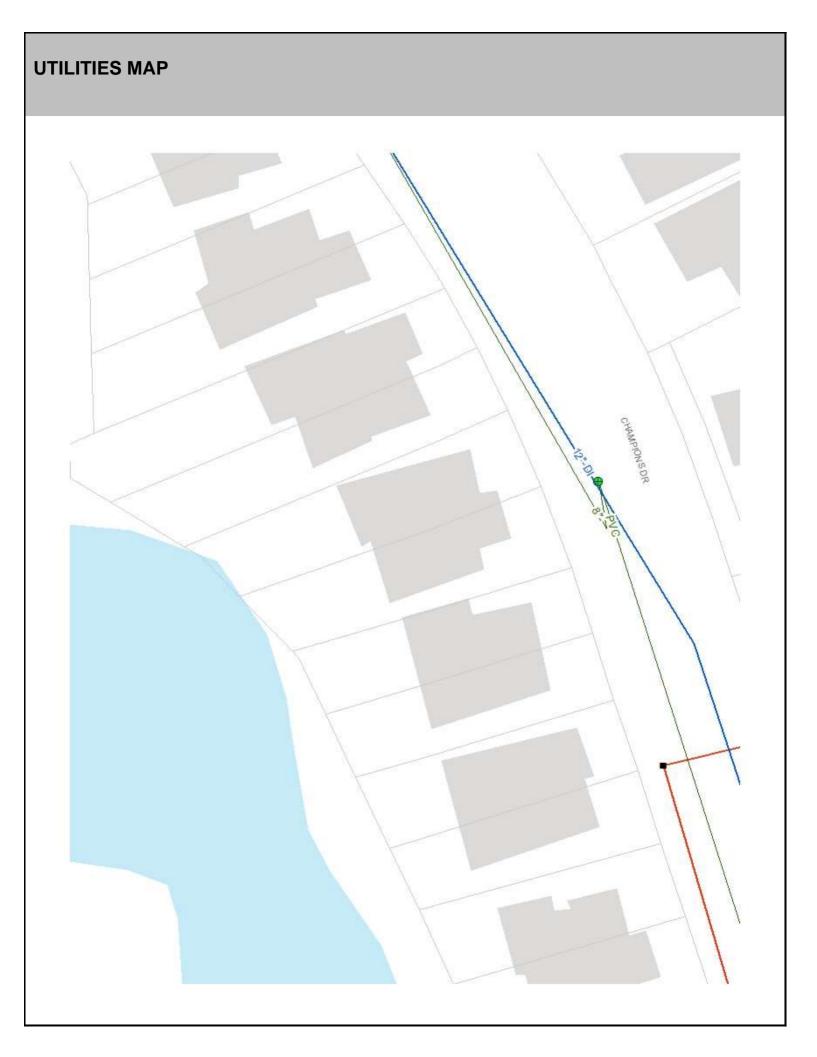

| Underground Detention<br>and Treatment | On a site by<br>site basis |
|-----------------------------------------|-----|----------------------|----------------------------|----------------------------------------|----------------------------|
| Infiltrating<br>Bioretention Planter    | 84% | Ponds and Wetlands   | 84%                        | Aboveground Sand<br>Filtration         | 84%                        |
| Non-Infiltrating<br>Bioretention        | 30% | Basic Filter Strips  | On a site by<br>site basis | Infiltration BMPs                      | 84%                        |
|                                         |     | Biofiltration Swales | On a site by<br>site basis | Dispersion BMPs                        | 84%                        |

## **CRITICAL AREAS MAP**