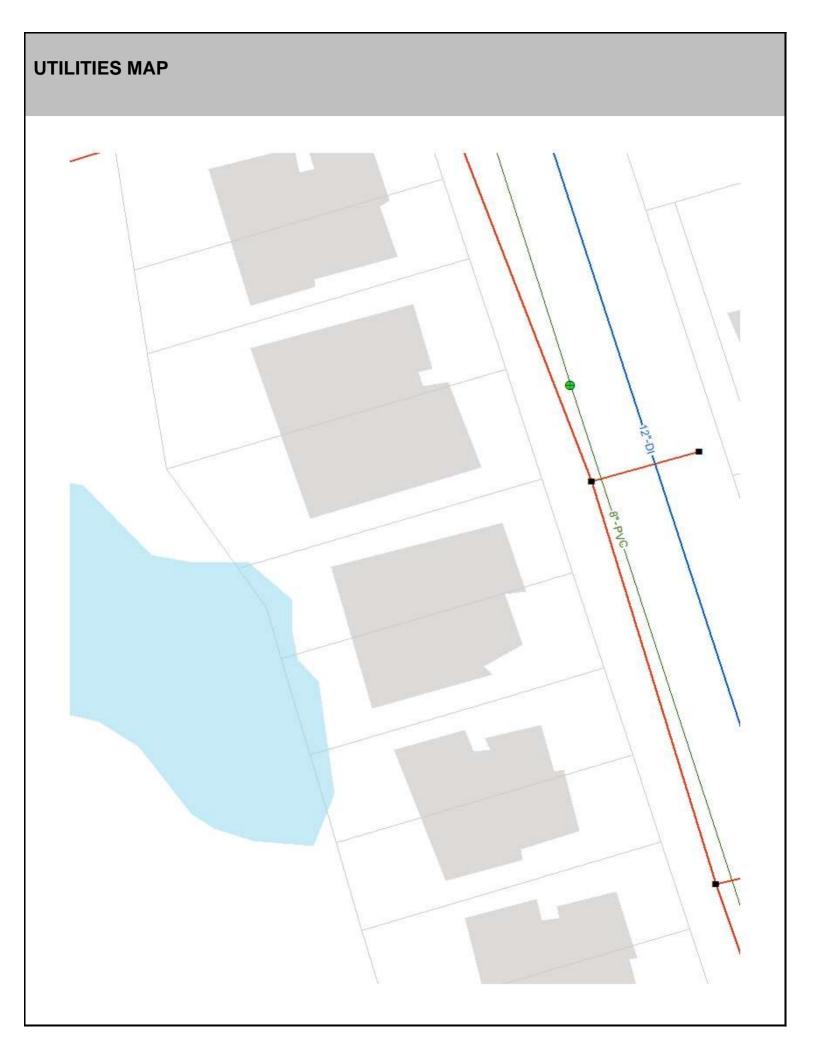

| Underground Detention<br>and Treatment | On a site by site basis    |
|-----------------------------------------|-----|----------------------|----------------------------|----------------------------------------|----------------------------|
| Infiltrating<br>Bioretention Planter    | 20% | Ponds and Wetlands   | On a site by site basis    | Aboveground Sand<br>Filtration         | On a site by site basis    |
| Non-Infiltrating<br>Bioretention        | 20% | Basic Filter Strips  | On a site by site basis    | Infiltration BMPs                      | On a site by<br>site basis |
|                                         |     | Biofiltration Swales | On a site by<br>site basis | Dispersion BMPs                        | On a site by site basis    |

# CRITICAL AREAS MAP