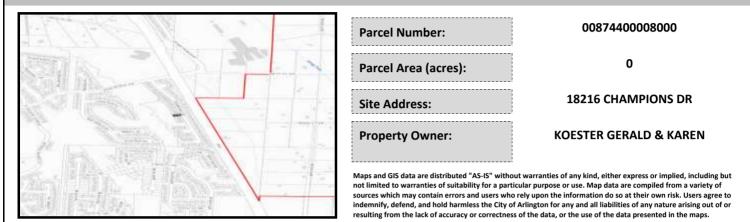

# City of Arlington Preliminary Site Assessment

# SITE INFORMATION



### Figure 1. Location Map.

### SITE CHARACTERISTICS

| Percent Saturated/Wetland Soils Onsite |           |                      |                                                                | Low:    | 100.0% |
|----------------------------------------|-----------|----------------------|----------------------------------------------------------------|---------|--------|
|                                        |           |                      | USGS Aquifer                                                   | Medium: |        |
| Slopes Onsite                          | 0 to 8%   | 80.1%                | Sensitivity                                                    | High:   |        |
|                                        | 8 to 12%  | 4.6%<br>5.6%<br>9.8% | Drinking Water We