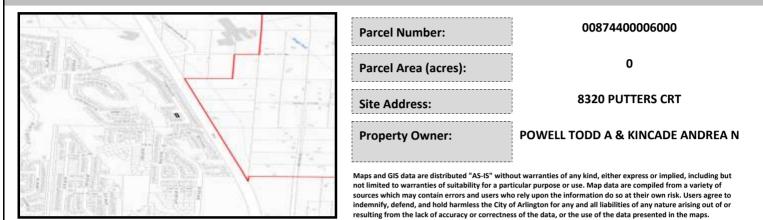

# City of Arlington Preliminary Site Assessment

## SITE INFORMATION



#### Figure 1. Location Map.

### SITE CHARACTERISTICS

| Percent Saturated/Wetland Soils Onsite |           |       |                                 | Low:    | 100.0% |
|----------------------------------------|-----------|-------|---------------------------------|---------|--------|
|                                        |           |       | USGS Aquifer                    | Medium: |        |
|                                        | 0 to 8%   | 99.0% | Sensitivity                     | High:   |        |
| Slopes Onsite                          | 8 to 12%  | 1.0%  | Drinking Water Wel              | Onsite? | No     |
|                                        | 12 to 15% |       |                                 |         |        |
|                                        | 15