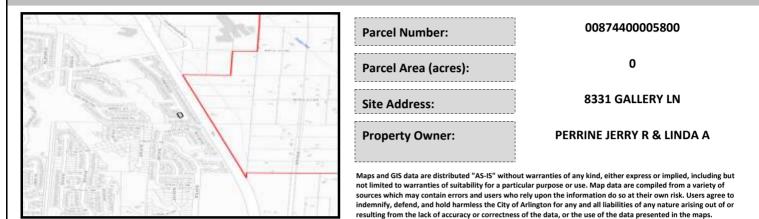

# City of Arlington Preliminary Site Assessment

## SITE INFORMATION



#### Figure 1. Location Map.

### SITE CHARACTERISTICS

| Percent Saturated | d/Wetland Soils Onsite |       |                                   | Low:                  | 100.0% |
|-------------------|------------------------|-------|-----------------------------------|-----------------------|--------|
|                   |                        |       | USGS Aquifer                      | Medium:               | .===   |
| Slopes Onsite     | 0 to 8%                | 81.8% | Sensitivity<br>Drinking Water Wel | High:                 |        |
|                   | 8 to 12%               | 18.2% |                                   | l Onsite?             | No     |
|                   | 12 to 15%              |       |                                   |                       |