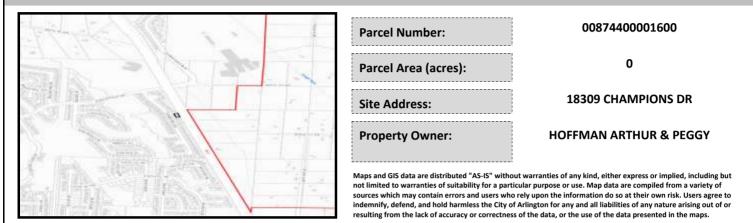

## City of Arlington Preliminary Site Assessment

## SITE INFORMATION



Figure 1. Location Map.

## SITE CHARACTERISTICS

| Percent Saturated | d/Wetland Soils Onsite |       |                                 | Low:    | 100.0% |
|-------------------|------------------------|-------|---------------------------------|---------|--------|
|                   |                        |       | USGS Aquifer                    | Medium: |        |
|                   | 0 to 8%                | 96.9% | Sensitivity                     | High:   |        |
| Slopes Onsite     | 8 to 12%               | 3.1%  | Drinking Water Wel              | Onsite? | No     |
|                   | 12 to 15%              |       | Soil Contamination Area Onsite? |         |        |
|                   | 15 to 20%              |       |                                 |         | N