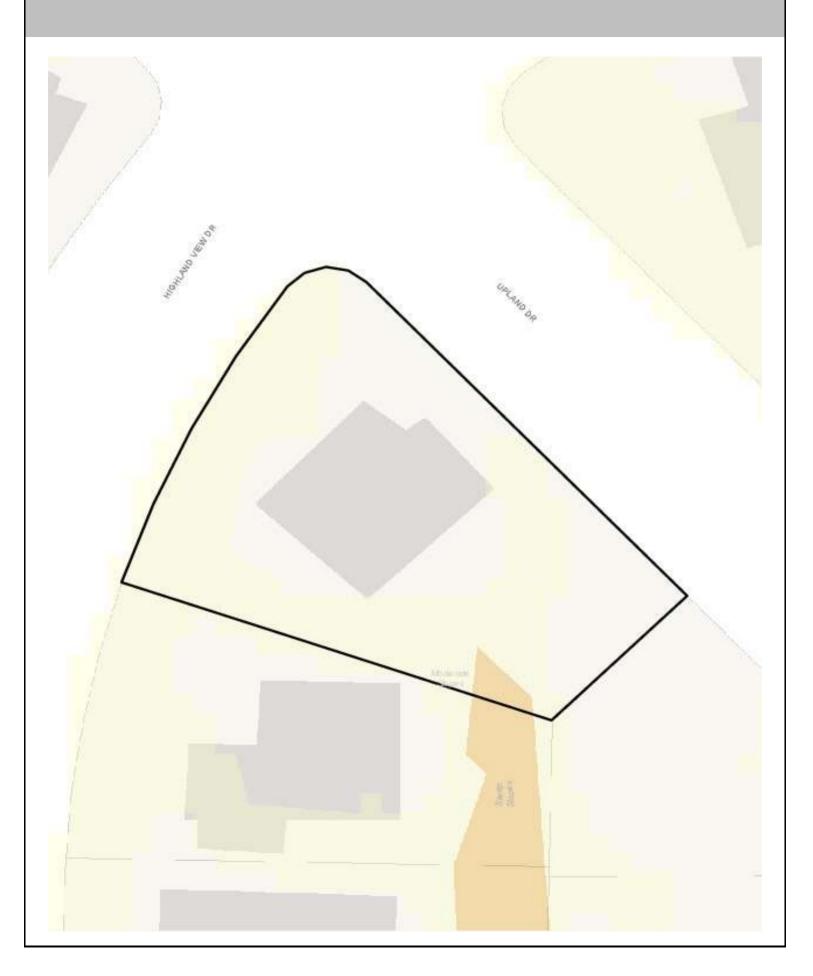

Underground Detention<br>and Treatment | On a site by site basis |
|-----------------------------------------|-----|-----------------------------|----------------------------|----------------------------------------|-------------------------|
| Infiltrating<br>Bioretention Planter    | 88% | Ponds and Wetlands          | On a site by site basis    | Aboveground Sand<br>Filtration         | On a site by site basis |
| Non-Infiltrating<br>Bioretention        | 88% | Basic Filter Strips         | On a site by site basis    | Infiltration BMPs                      | On a site by site basis |
|                                         |     | <b>Biofiltration Swales</b> | On a site by<br>site basis | Dispersion BMPs                        | On a site by site basis |

## **CRITICAL AREAS MAP**