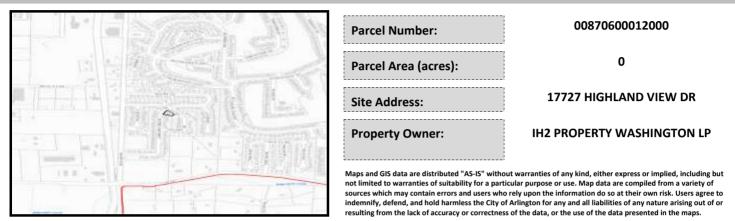

# City of Arlington Preliminary Site Assessment

### SITE INFORMATION



#### Figure 1. Location Map.

#### SITE CHARACTERISTICS

| Percent Saturated | d/Wetland Soils Onsite |       |                                                                | Low:    | 100.0% |
|-------------------|------------------------|-------|----------------------------------------------------------------|---------|--------|
|                   |                        |       | USGS Aquifer                                                   | Medium: |        |
|                   | 0 to 8%                | 12.1% | Sensitivity                                                    | High:   |        |
| Slopes Onsite     | 8 to 12%               | 25.9% | Drinking Water Well Onsite?<br>Soil Contamination Area Onsite? |         | No     |
|                   | 12 to 15%              |