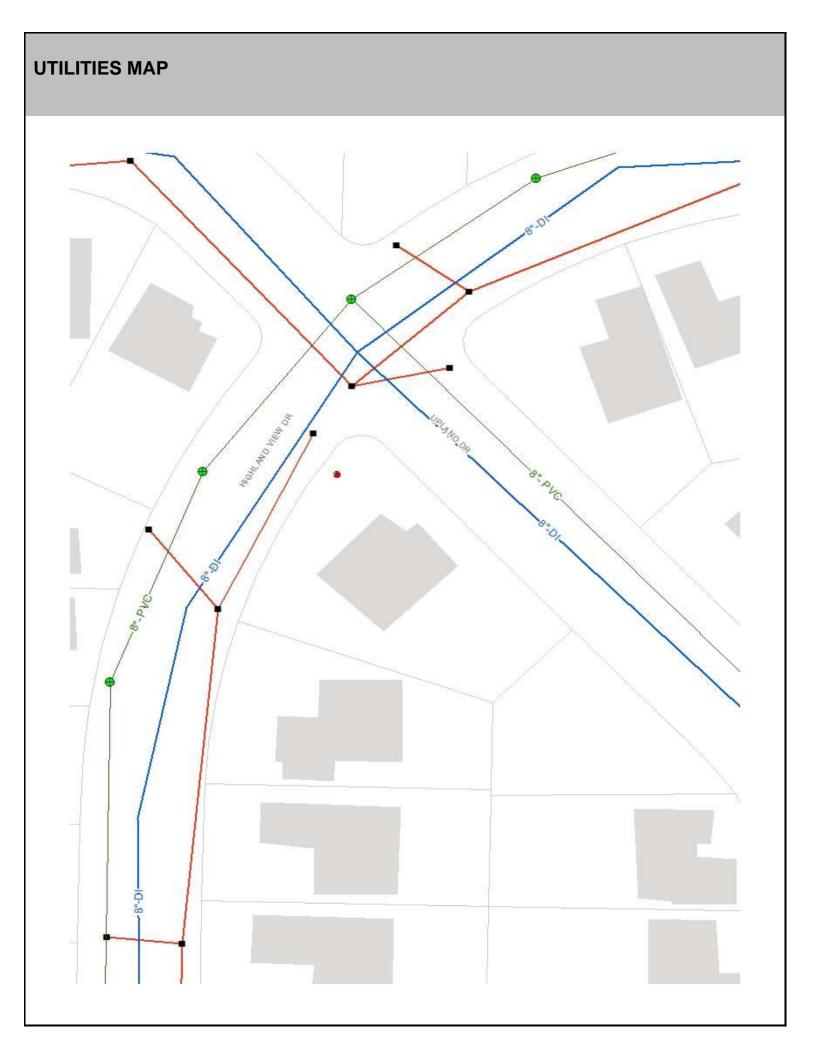

nderground Detention<br>and Treatment | On a site by site basis |
|-----------------------------------------|-----|-----------------------------|----------------------------|----------------------------------------|-------------------------|
| Infiltrating<br>Bioretention Planter    | 88% | Ponds and Wetlands          | On a site by site basis    | Aboveground Sand<br>Filtration         | On a site by site basis |
| Non-Infiltrating<br>Bioretention        | 88% | Basic Filter Strips         | On a site by site basis    | Infiltration BMPs                      | On a site by site basis |
|                                         |     | <b>Biofiltration Swales</b> | On a site by<br>site basis | Dispersion BMPs                        | On a site by site basis |

## **CRITICAL AREAS MAP**