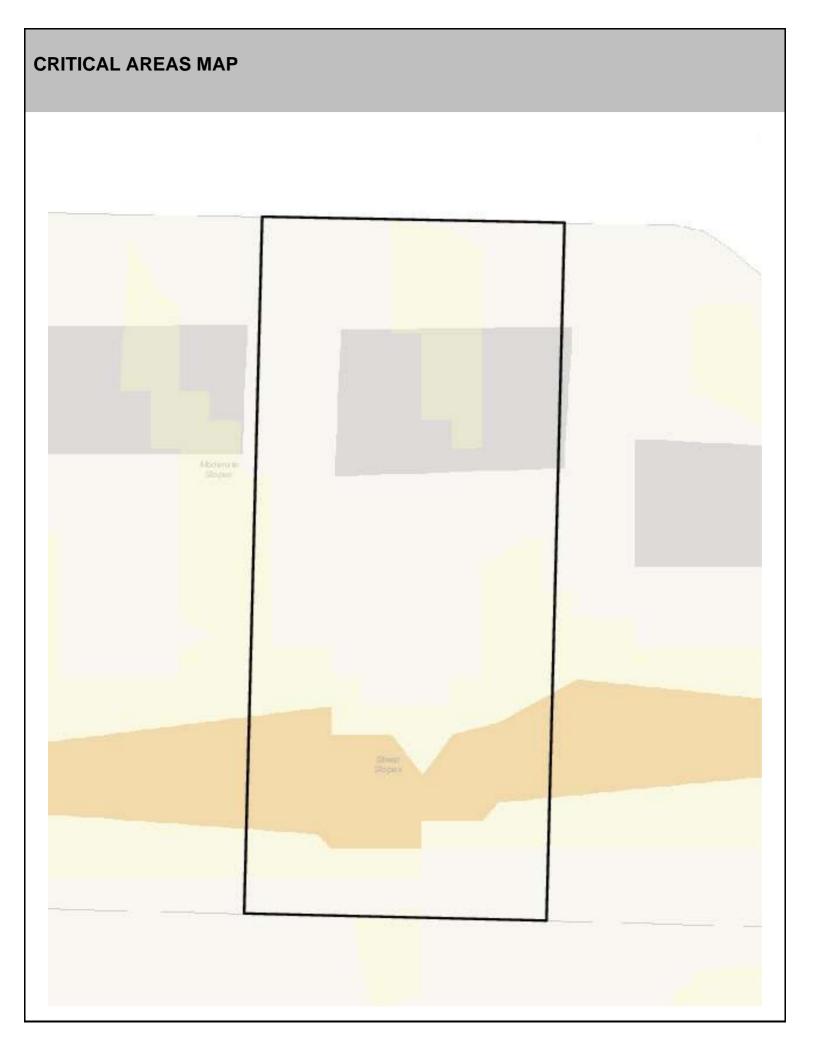

### SITE CHARACTERISTICS

| Percent Saturated/Wetland Soils Onsite |           | 0.9999973976 |                                                                               | Low:    | 100.0% |
|----------------------------------------|-----------|--------------|-------------------------------------------------------------------------------|---------|--------|
|                                        |           | 4            | USGS Aquifer                                                                  | Medium: |        |
|                                        | 0 to 8%   | 20.3%        | Sensitivity                                                                   | High:   |        |
| Slopes Onsite                          | 8 to 12%  | 27.5%        | Drinking Water Well Onsite?<br>Soil Contamination Area Onsite?<br>UST Onsite? |         | No     |
|                                        | 12 to 15% | 12.3%        |                                                                               |         |        |
|                                        | 15 to 20% | 16.4%        |                                                                               |         | No     |
|                                        | 20 to 33% | 8.9%         |                                                                               |         | No     |
|                                        | > 33%     | 14.6%        | Septic System Onsite?                                                         |         | No     |