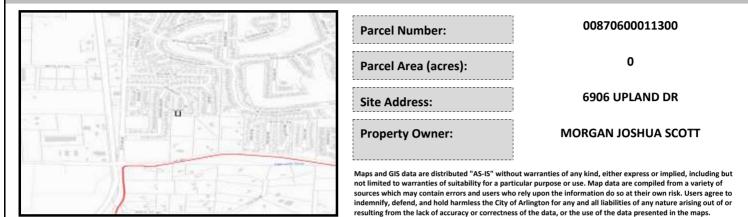

# City of Arlington Preliminary Site Assessment

## SITE INFORMATION



#### Figure 1. Location Map.

### SITE CHARACTERISTICS

| Percent Saturated/Wetland Soils Onsite |           | 0.9999973976 |                                                                               | Low:    | 100.0% |
|----------------------------------------|-----------|--------------|-------------------------------------------------------------------------------|---------|--------|
|                                        |           | 4            | USGS Aquifer                                                                  | Medium: |        |
|                                        | 0 to 8%   | 20.3%        | Sensitivity                                                                   | High:   |        |
| Slopes Onsite                          | 8 to 12%  | 27.5%