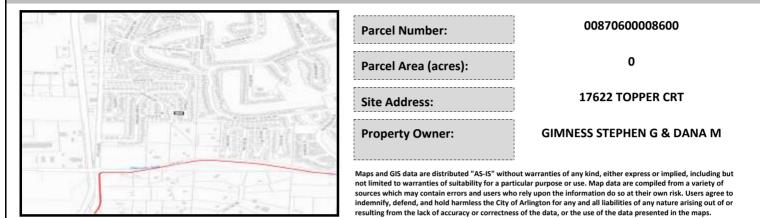

## City of Arlington Preliminary Site Assessment

## SITE INFORMATION



Figure 1. Location Map.

## SITE CHARACTERISTICS

| Percent Saturated/Wetland Soils Onsite |           |                                |                                                                | Low:    | 100.0% |
|----------------------------------------|-----------|--------------------------------|----------------------------------------------------------------|---------|--------|
|                                        |           |                                | USGS Aquifer                                                   | Medium: |        |
|                                        | 0 to 8%   | 52.7%                          | Sensitivity                                                    | High:   |        |
| Slopes Onsite                          | 8 to 12%  | 19.7%