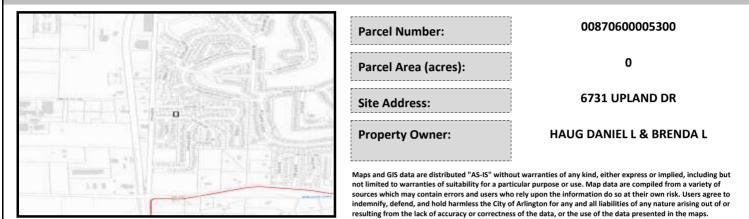

# City of Arlington Preliminary Site Assessment

## SITE INFORMATION



#### Figure 1. Location Map.

### SITE CHARACTERISTICS

| Percent Saturated/Wetland Soils Onsite |           |                                 |                                                                | Low:    | 100.0% |
|----------------------------------------|-----------|---------------------------------|----------------------------------------------------------------|---------|--------|
|                                        |           |                                 | USGS Aquifer                                                   | Medium: |        |
|                                        | 0 to 8%   | 19.5%                           | Sensitivity                                                    | High:   |        |
| Slopes Onsite                          | 8 to 12