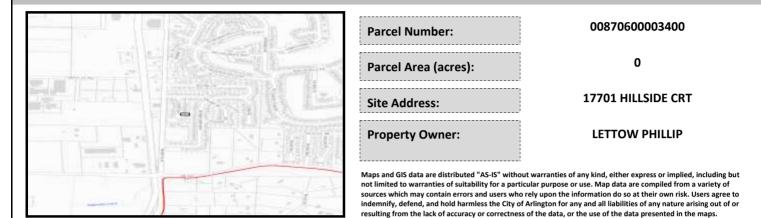

# City of Arlington Preliminary Site Assessment

## SITE INFORMATION



#### Figure 1. Location Map.

### SITE CHARACTERISTICS

| Percent Saturated/Wetland Soils Onsite |           | 0.0909453060 |                                                                | Low:    | 66.2% |
|----------------------------------------|-----------|--------------|----------------------------------------------------------------|---------|-------|
|                                        |           | 2            | USGS Aquifer                                                   | Medium: | 33.8% |
|                                        | 0 to 8%   | 36.4%        | Sensitivity                                                    | High:   |       |
| Slopes Onsite                          | 8 to 12%  | 19.0%        | Drinking Water Well Onsite?<br>Soil Contamination Area Onsit