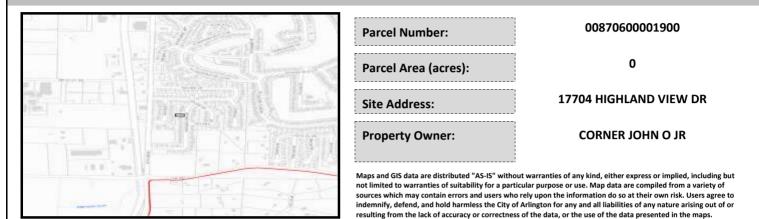

# City of Arlington Preliminary Site Assessment

## SITE INFORMATION



#### Figure 1. Location Map.

### SITE CHARACTERISTICS

| Percent Saturated/Wetland Soils Onsite |           | 0.9999953693 |                                 | Low:        | 100.0% |
|----------------------------------------|-----------|--------------|---------------------------------|-------------|--------|
|                                        |           |              | USGS Aquifer                    | Medium:     |        |
|                                        | 0 to 8%   | 26.1%        | Sensitivity                     | High:       |        |
| Slopes Onsite                          | 8 to 12%  | 31.9%        | Drinking Water Wel              | l Onsite?   | No     |
|                                        | 12 to 15% | 11.0%        | Soil Contamination Area Onsite? |