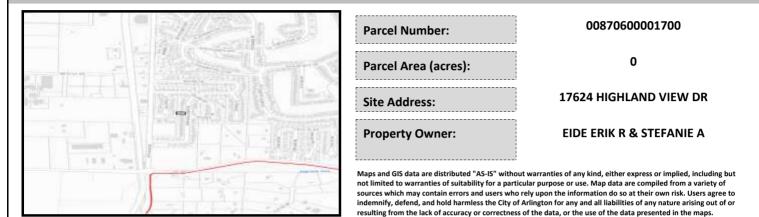

# City of Arlington Preliminary Site Assessment

# SITE INFORMATION



#### Figure 1. Location Map.

### SITE CHARACTERISTICS

| Percent Saturated/Wetland Soils Onsite |           | 0.7201906896 |                                 | Low:      | 100.0% |
|----------------------------------------|-----------|--------------|---------------------------------|-----------|--------|
|                                        |           | 9            | USGS Aquifer                    | Medium:   |        |
|                                        | 0 to 8%   | 17.7%        | Sensitivity                     | High:     |        |
| Slopes Onsite                          | 8 to 12%  | 31.8%        | Drinking Water Wel              | l Onsite? | No     |
|                                        | 12 to 15% | 34.9%        |                                 |           |