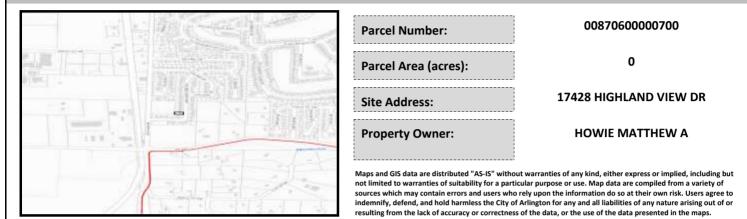

## City of Arlington Preliminary Site Assessment

## SITE INFORMATION



Figure 1. Location Map.

## SITE CHARACTERISTICS

| Percent Saturated/Wetland Soils Onsite |           |       |                                                                | Low:    |       |
|----------------------------------------|-----------|-------|----------------------------------------------------------------|---------|-------|
|                                        |           |       | USGS Aquifer                                                   | Medium: | 35.1% |
| Slopes Onsite                          | 0 to 8%   | 16.0% | Sensitivity                                                    | High:   | 64.9% |
|                                        | 8 to 12%  | 23.7% | Drinking Water Well Onsite?<br>Soil Contamination Area Onsite? |         | No    |
|