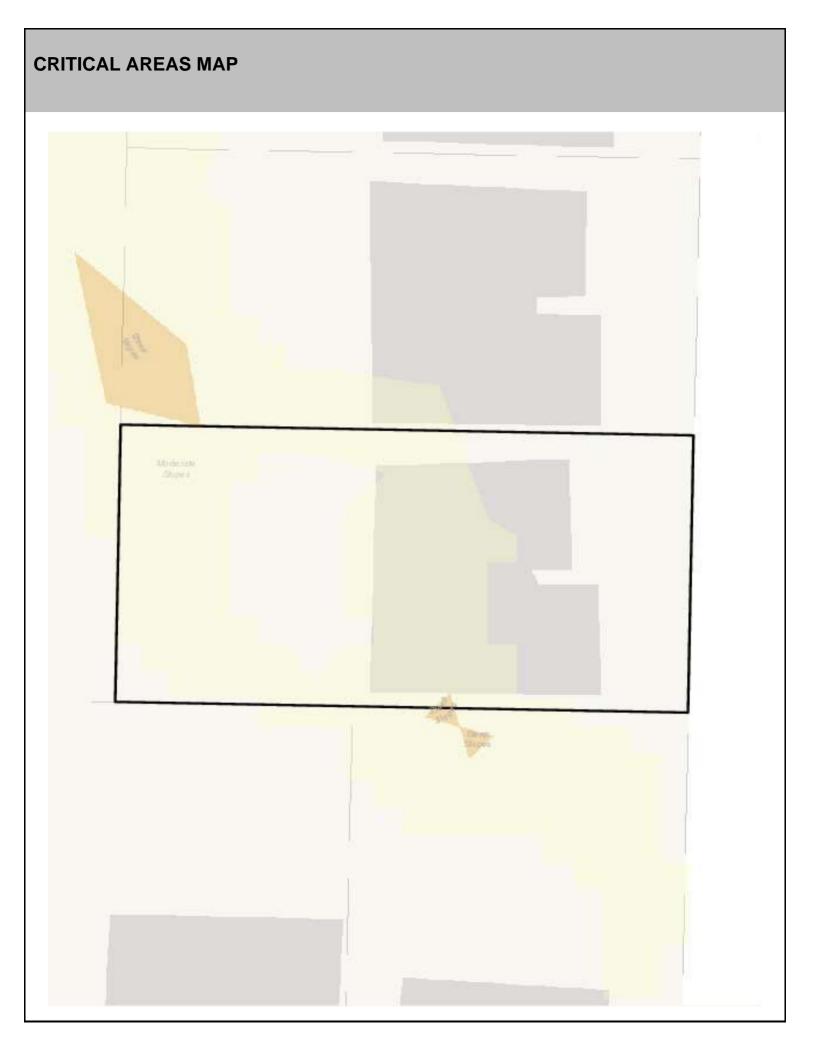

## SITE CHARACTERISTICS

| Percent Saturated/Wetland Soils Onsite |           |       |                                                                | Low:    |       |
|----------------------------------------|-----------|-------|----------------------------------------------------------------|---------|-------|
|                                        |           |       | USGS Aquifer                                                   | Medium: | 35.1% |
| Slopes Onsite                          | 0 to 8%   | 16.0% | Sensitivity                                                    | High:   | 64.9% |
|                                        | 8 to 12%  | 23.7% | Drinking Water Well Onsite?<br>Soil Contamination Area Onsite? |         | No    |
|                                        | 12 to 15% | 10.7% |                                                                |         |       |
|                                        | 15 to 20% | 26.0% |                                                                |         | No    |
|                                        | 20 to 33% | 23.5% | UST Onsite?                                                    |         | No    |
|                                        | > 33%     | 0.1%  | Septic System Onsite?                                          |         | No    |