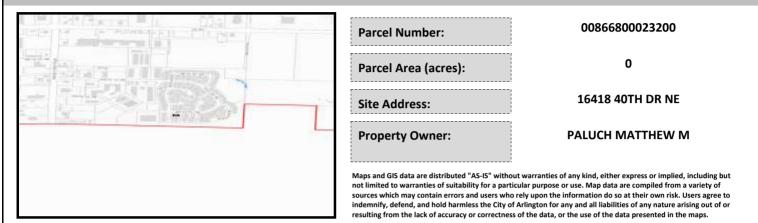

## City of Arlington Preliminary Site Assessment

## SITE INFORMATION



Figure 1. Location Map.

## SITE CHARACTERISTICS

| Percent Saturated/Wetland Soils Onsite |           |        |                                                                | Low:    |        |
|----------------------------------------|-----------|--------|----------------------------------------------------------------|---------|--------|
|                                        |           |        | USGS Aquifer                                                   | Medium: |        |
| Slopes Onsite                          | 0 to 8%   | 100.0% | Sensitivity                                                    | High:   | 100.0% |
|                                        | 8 to 12%  |        | Drinking Water Well Onsite?<br>Soil Contamination Area Onsite? |         | No     |
|