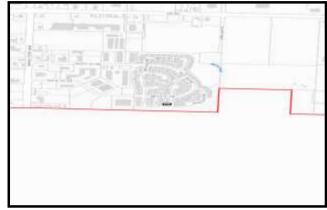

## SITE INFORMATION

Figure 1. Location Map.

Parcel Number: 00866800022300

Parcel Area (acres): 0

Site Address: 16404 41ST AVE NE UNIT B

Maps and GIS data are distributed "AS-IS" without warranties of any kind, either express or implied, including but not limited to warranties of suitability for a particular purpose or use. Map data are compiled from a variety of sources which may contain errors and users who rely upon the information do so at their own risk. Users agree to indemnify, defend, and hold harmless the City of Arlington for any and all liabilities of any nature arising out of or resulting from the lack of accuracy or correctness of the data, or the use of the data presented in the maps.