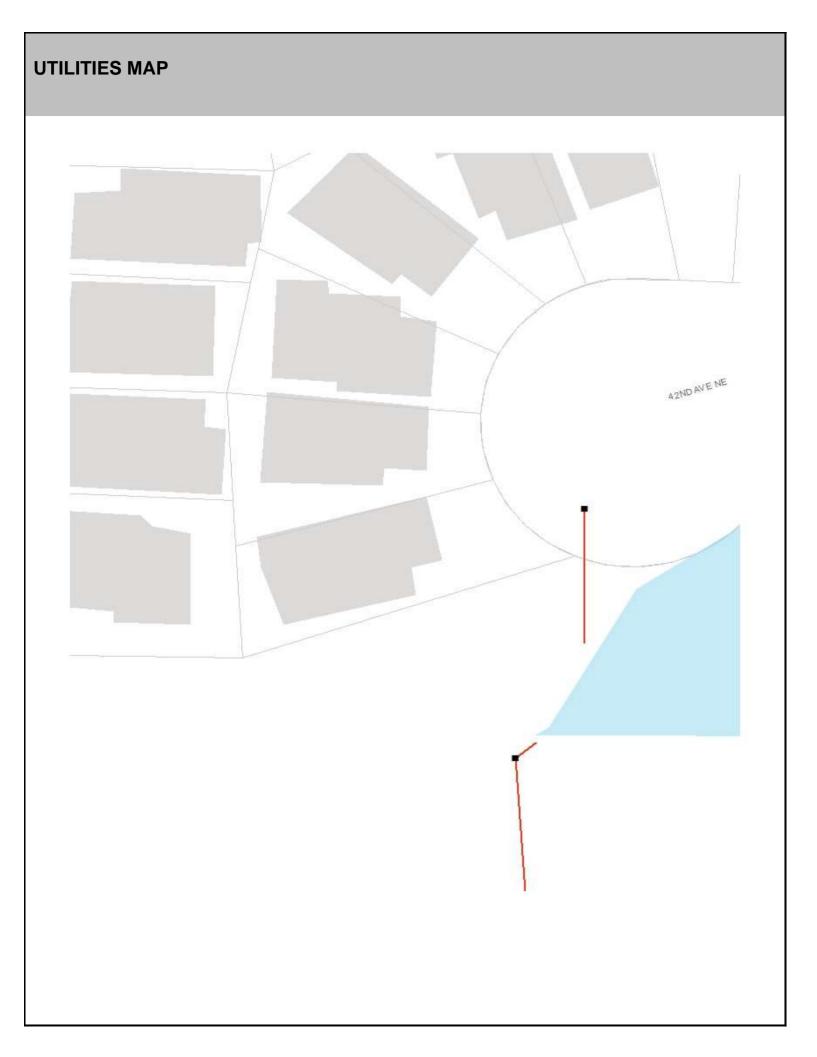

und Detention<br>and Treatment | On a site by<br>site basis |
|-----------------------------------------|----|-----------------------------|----------------------------|----------------------------------------|----------------------------|
| Infiltrating<br>Bioretention Planter    | 0% | Ponds and Wetlands          | On a site by site basis    | Aboveground Sand<br>Filtration         | On a site by<br>site basis |
| Non-Infiltrating<br>Bioretention        | 0% | Basic Filter Strips         | On a site by<br>site basis | Infiltration BMPs                      | On a site by site basis    |
|                                         |    | <b>Biofiltration Swales</b> | On a site by<br>site basis | Dispersion BMPs                        | On a site by<br>site basis |

## CRITICAL AREAS MAP