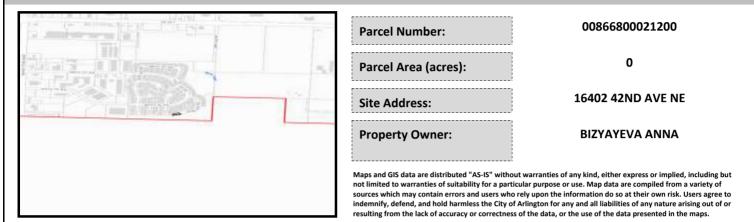

# City of Arlington Preliminary Site Assessment

### SITE INFORMATION



#### Figure 1. Location Map.

#### SITE CHARACTERISTICS

| Percent Saturated/Wetland Soils Onsite |           |        |                                                                | Low:    |        |
|----------------------------------------|-----------|--------|----------------------------------------------------------------|---------|--------|
|                                        |           |        | USGS Aquifer                                                   | Medium: |        |
| Slopes Onsite                          | 0 to 8%   | 100.0% | Sensitivity                                                    | High:   | 100.0% |
|                                        | 8 to 12%  | 0.0%   | Drinking Water Well Onsite?<br>Soil Contamination Area Onsite? |         | No     |
|