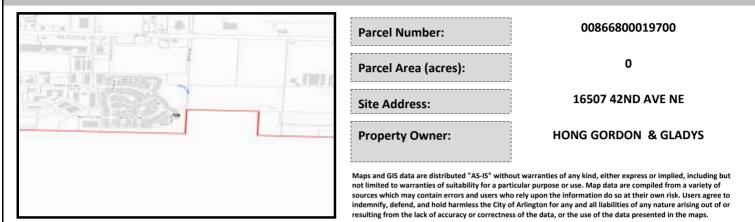

# City of Arlington Preliminary Site Assessment

## SITE INFORMATION



#### Figure 1. Location Map.

## SITE CHARACTERISTICS

| Percent Saturated/Wetland Soils Onsite |           |                      |                                                                | Low:    |        |
|----------------------------------------|-----------|----------------------|----------------------------------------------------------------|---------|--------|
|                                        |           |                      | USGS Aquifer                                                   | Medium: |        |
|                                        | 0 to 8%   | 87.2%                | Sensitivity                                                    | High:   | 100.0% |
| Slopes Onsite                          | 8 to 12%  | 7.6%<br>2.3%<br>2.9% | Drinking Water We