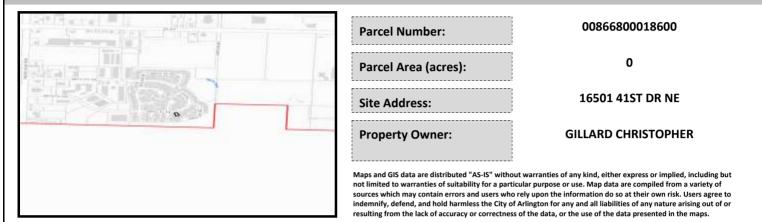

## City of Arlington Preliminary Site Assessment

## SITE INFORMATION



Figure 1. Location Map.

## SITE CHARACTERISTICS

| Percent Saturated/Wetland Soils Onsite |           |        |                             | Low:    |        |
|----------------------------------------|-----------|--------|-----------------------------|---------|--------|
|                                        |           |        | USGS Aquifer                | Medium: |        |
| Slopes Onsite                          | 0 to 8%   | 100.0% | Sensitivity                 | High:   | 100.0% |
|                                        | 8 to 12%  |        | Drinking Water Well Onsite? |         | No     |
|                                        | 12 to 15% |        |                             |         |        |
|                                        | 15 to 20% |        | Soil C