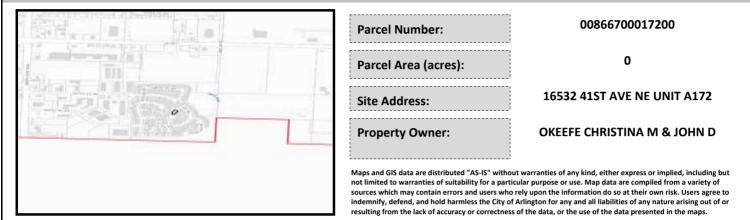

# City of Arlington Preliminary Site Assessment

## SITE INFORMATION



#### Figure 1. Location Map.

## SITE CHARACTERISTICS

| Percent Saturated/Wetland Soils Onsite |           |        |                                                                | Low:    |        |
|----------------------------------------|-----------|--------|----------------------------------------------------------------|---------|--------|
|                                        |           |        | USGS Aquifer                                                   | Medium: |        |
| Slopes Onsite                          | 0 to 8%   | 100.0% | Sensitivity                                                    | High:   | 100.0% |
|                                        | 8 to 12%  |        | Drinking Water Well Onsite?<br>Soil Contamination Area Onsite? |         | No     |
|