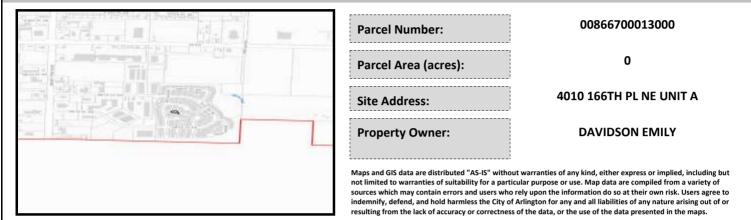

# City of Arlington Preliminary Site Assessment

### SITE INFORMATION



#### Figure 1. Location Map.

#### SITE CHARACTERISTICS

| Percent Saturated/Wetland Soils Onsite |           |        |                                 | Low:    |        |
|----------------------------------------|-----------|--------|---------------------------------|---------|--------|
|                                        |           |        | USGS Aquifer                    | Medium: |        |
| Slopes Onsite                          | 0 to 8%   | 100.0% | Sensitivity                     | High:   | 100.0% |
|                                        | 8 to 12%  |        | Drinking Water Well Onsite?     |         | No     |
|                                        | 12 to 15% |        |                                 |         |        |
|