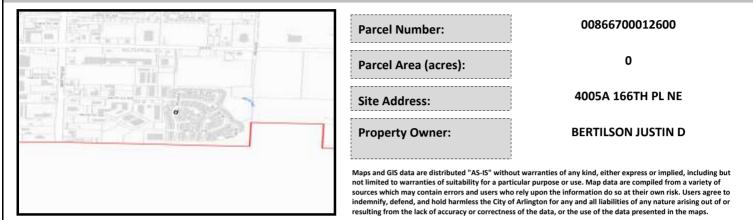

# City of Arlington Preliminary Site Assessment

# SITE INFORMATION



#### Figure 1. Location Map.

## SITE CHARACTERISTICS

| Percent Saturated/Wetland Soils Onsite |           |        |                             | Low:    |        |
|----------------------------------------|-----------|--------|-----------------------------|---------|--------|
|                                        |           |        | USGS Aquifer                | Medium: |        |
| Slopes Onsite                          | 0 to 8%   | 100.0% | Sensitivity                 | High:   | 100.0% |
|                                        | 8 to 12%  |        | Drinking Water Well Onsite? |         | No     |
|                                        | 12 to 15% |        |                             |         |        |
|                                        | 15 to 20% |        | S