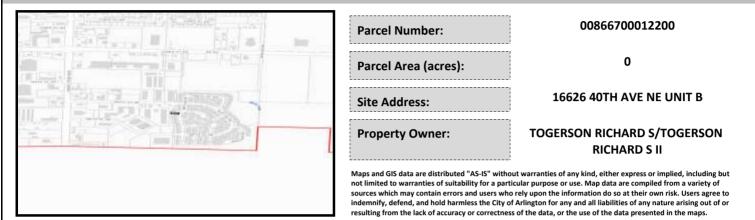

# City of Arlington Preliminary Site Assessment

# SITE INFORMATION



#### Figure 1. Location Map.

### SITE CHARACTERISTICS

| Percent Saturated/Wetland Soils Onsite |           |       |                                 | Low:    |        |
|----------------------------------------|-----------|-------|---------------------------------|---------|--------|
|                                        |           |       | USGS Aquifer                    | Medium: |        |
|                                        | 0 to 8%   | 91.5% | Sensitivity                     | High:   | 100.0% |
| Slopes Onsite                          | 8 to 12%  | 8.3%  | Drinking Water Well Onsite?     |         | No     |
|                                        | 12 to 15% | 0.2%  |                                 |         |        |
|                                        | 15