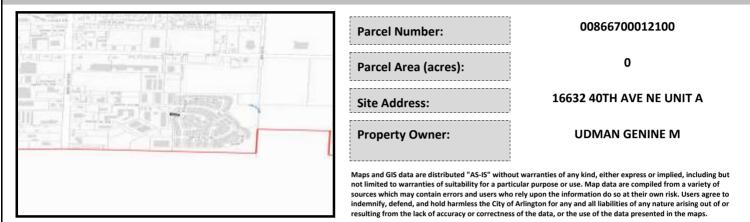

## City of Arlington Preliminary Site Assessment

## SITE INFORMATION



Figure 1. Location Map.

## SITE CHARACTERISTICS

| Percent Saturated/Wetland Soils Onsite |           |                  |                                                                               | Low:    |        |
|----------------------------------------|-----------|------------------|-------------------------------------------------------------------------------|---------|--------|
|                                        |           |                  | USGS Aquifer                                                                  | Medium: |        |
| Slopes Onsite                          | 0 to 8%   | 86.5%            | Sensitivity                                                                   | High:   | 100.0% |
|                                        | 8 to 12%  | 5