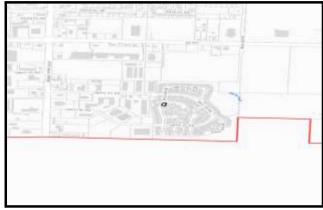

## SITE INFORMATION

Figure 1. Location Map.

Parcel Number: 00866700011900

Parcel Area (acres): 0

Property Owner: FELDMANN JOHN S

**4006 167TH ST NE UNIT B** 

Maps and GIS data are distributed "AS-IS" without warranties of any kind, either express or implied, including but not limited to warranties of suitability for a particular purpose or use. Map data are compiled from a variety of sources which may contain errors and users who rely upon the information do so at their own risk. Users agree to indemnify, defend, and hold harmless the City of Arlington for any and all liabilities of any nature arising out of or resulting from the lack of accuracy or correctness of the data, or the use of the data presented in the maps.