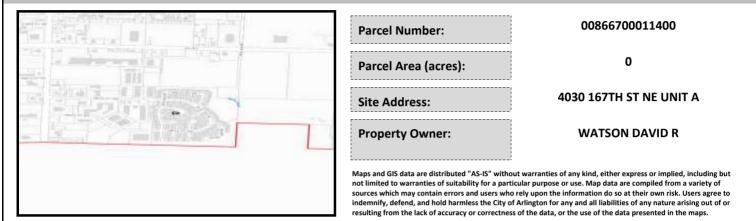

# City of Arlington Preliminary Site Assessment

# SITE INFORMATION



#### Figure 1. Location Map.

### SITE CHARACTERISTICS

| Percent Saturated/Wetland Soils Onsite |           |        |                                                                | Low:    |        |
|----------------------------------------|-----------|--------|----------------------------------------------------------------|---------|--------|
|                                        |           |        | USGS Aquifer                                                   | Medium: | i      |
| Slopes Onsite                          | 0 to 8%   | 100.0% | Sensitivity                                                    | High:   | 100.0% |
|                                        | 8 to 12%  |        | Drinking Water Well Onsite?<br>Soil Contamination Area Onsite? |         | No     |
|